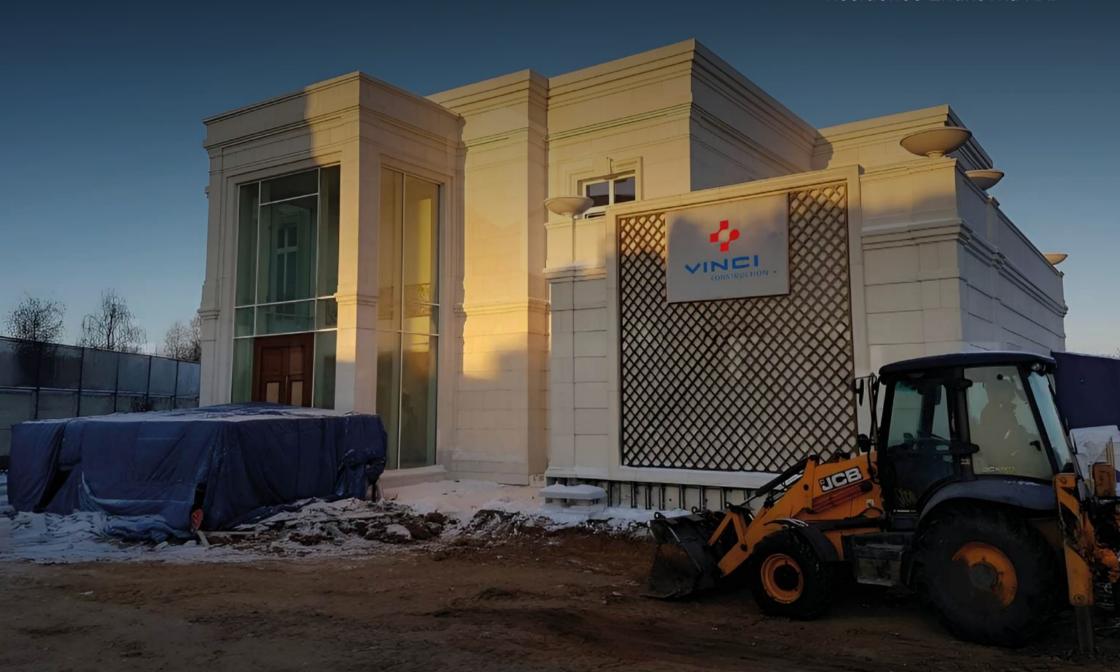

## **RESIDENCE ZHUKOVKA XXI**

Facade area: 2000 m/sqm

Stone: artificial stone, Portugal Contractor: Facade Technologies Client: VINCI Construction, France

Residence Zhukovka XXI