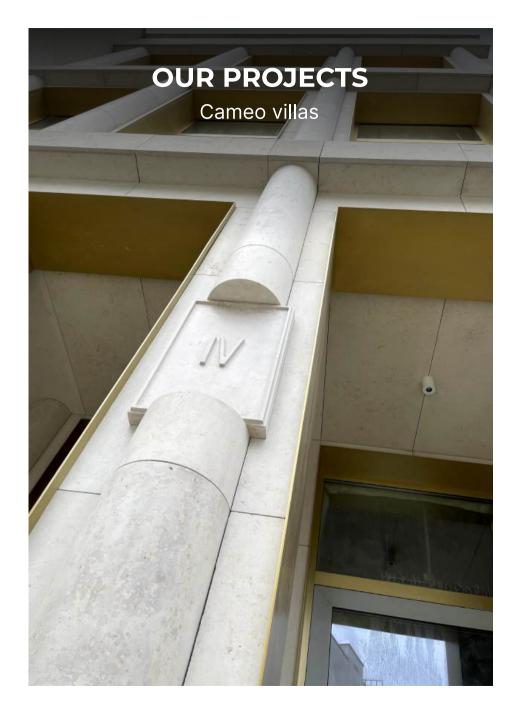

# **CAMEO VILLAS MOSCOW**

Number of villas: 17

Facade area: 8000 m/sqm

Stone: Jurassic limestone, Germany

Client: STONE HEDGE

Contractor: Facade Technology