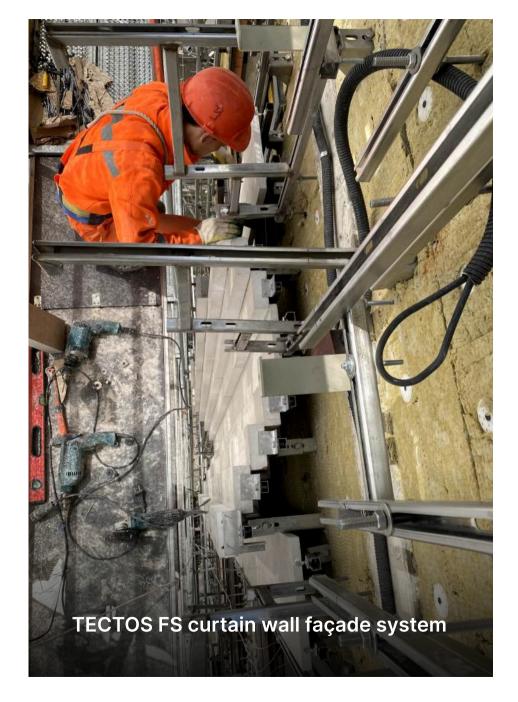

## **FACADE SUBSYSTEM TECTOS FS:**

- possibility of fixing the boards in the horizontal plane, facing ceilings, canopies of entrance groups;
- suitable for areas with increased seismic activity (testing 9 points);
- fast, convenient and reliable installation;
- has a technical certificate