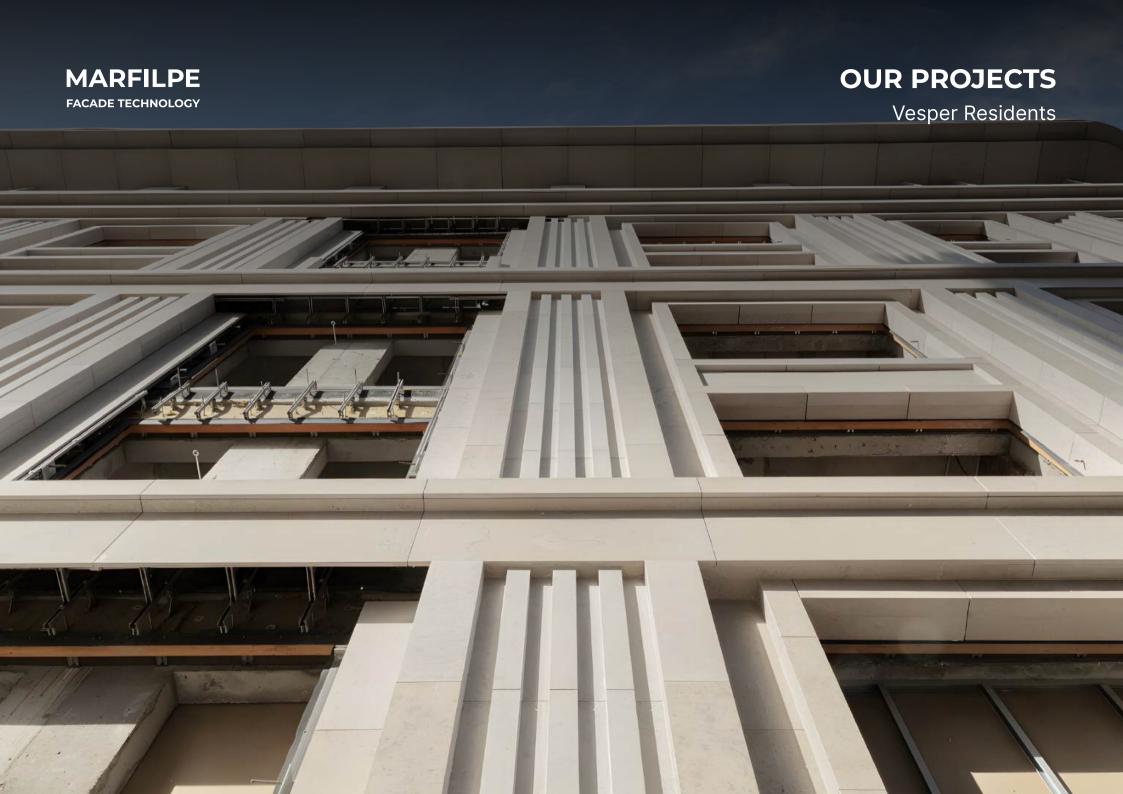

# **OUR PROJECTS MARFILPE** FACADE TECHNOLOGY Vesper Residents

# LC VESPER RESIDENTS TVERSKAYA

Facade area: 12,000 m/sqm

Stone: Moleanos Azul limestone,

Portugal

Client: VESPER

Contractor: Facade Technology