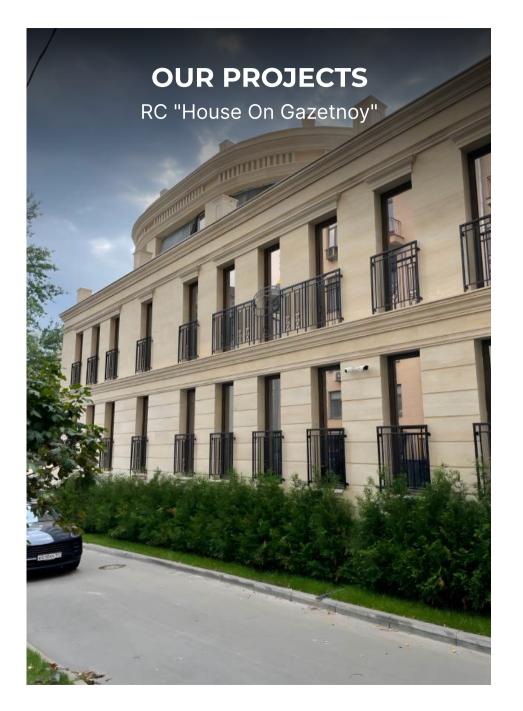

# **OUR PROJECTS**

# RC "HOUSE ON GAZETNOY"

Facade area: 5,000 m/sqm

Stone: travertine, Italy

Client: CAPITAL

Contractor: Facade Technology