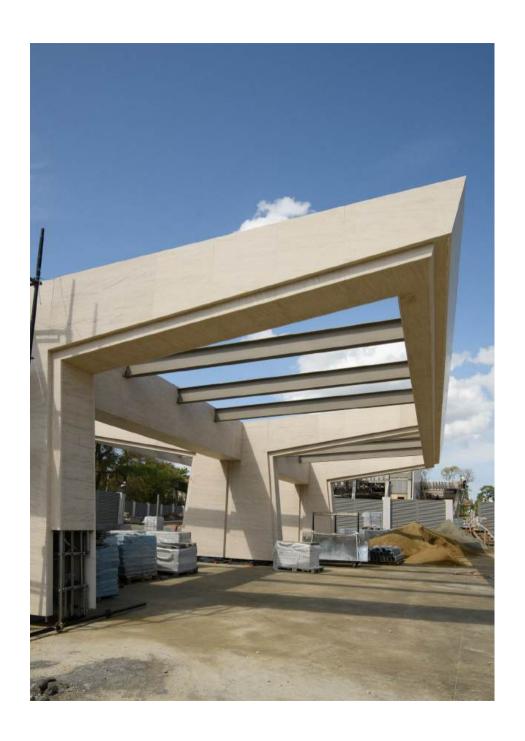

## **VILLA SUNRISE**

Facade area: 7 000 m/sq Stone: Moca Cream Limestone, Portugal Contractor: MARFILPE Facade Technology

Client: Private person