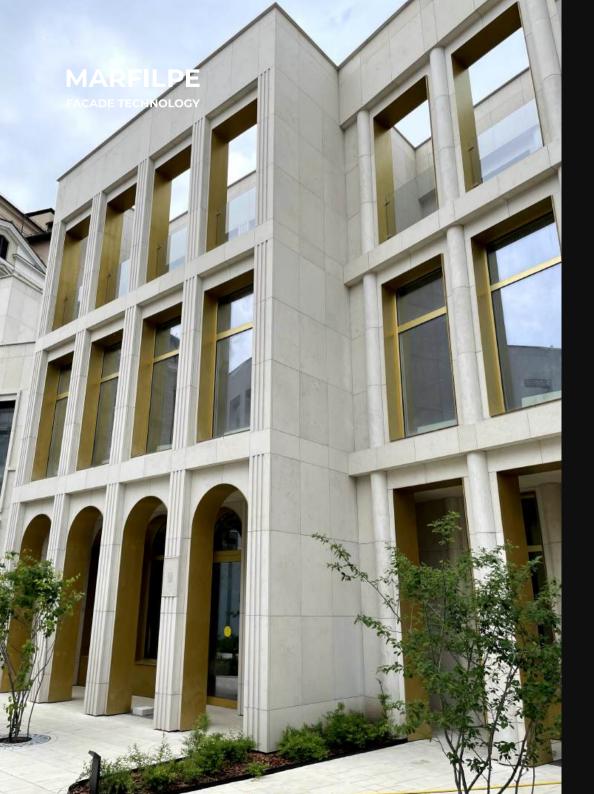

# RC AMBASSADOR RESIDENTS

Facade area: 8100 m/sqm

Stone: Moleanos limestone, Portugal

Client: TASHIR

Contractor: Facade technology

Project: SPEECH Architectural Bureau