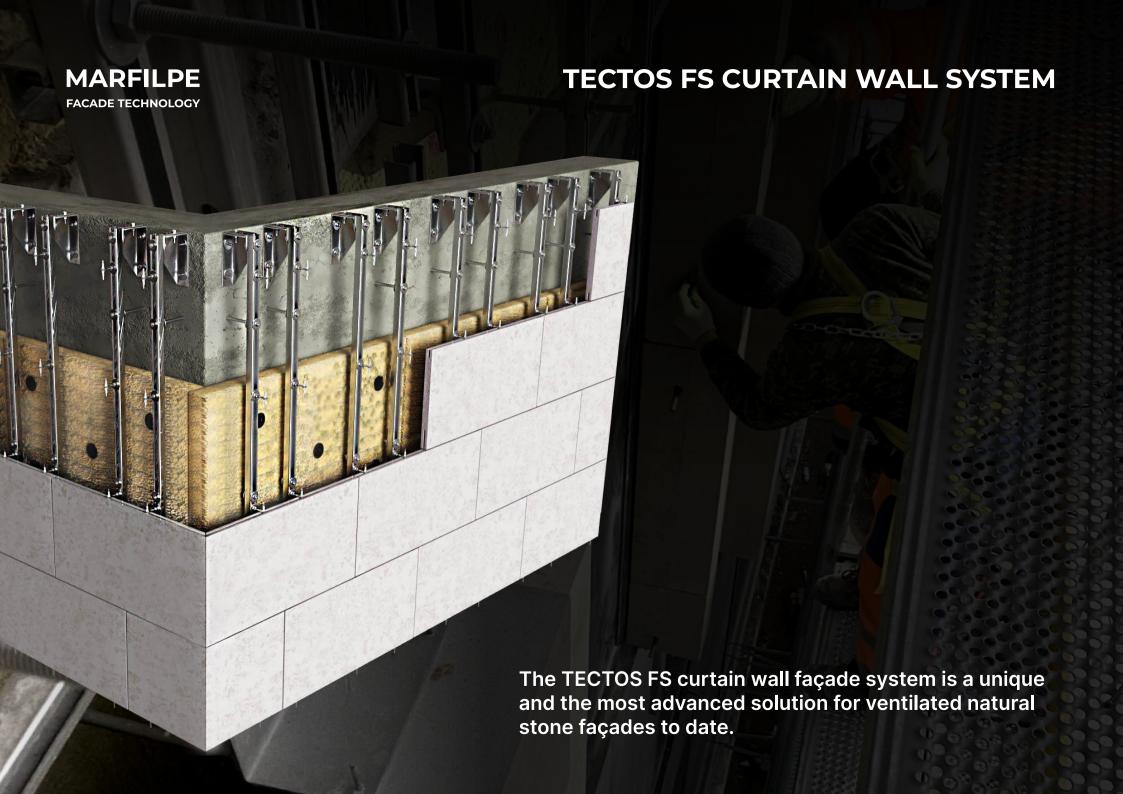

## **FACADE SUBSYSTEM TECTOS FS:**

- possibility of fixing the boards in the horizontal plane, facing ceilings, canopies of entrance groups;
- suitable for areas with increased seismic activity (testing 9 points);
- fast, convenient and reliable installation;
- has a technical certificate