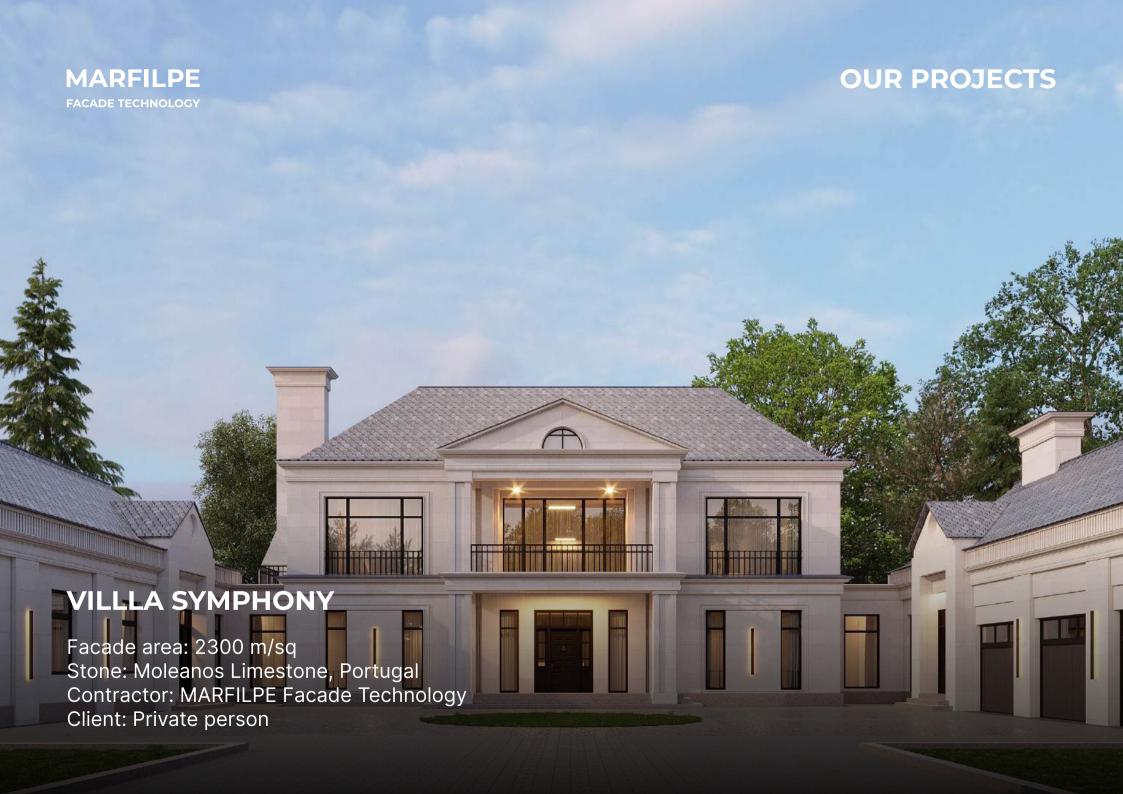

# **OUR PROJECTS**

# LC VESPER RESIDENTS TVERSKAYA

Facade area: 12,000 m/sqm

Stone: Moleanos Azul limestone,

Portugal

Client: VESPER

Contractor: Facade Technology