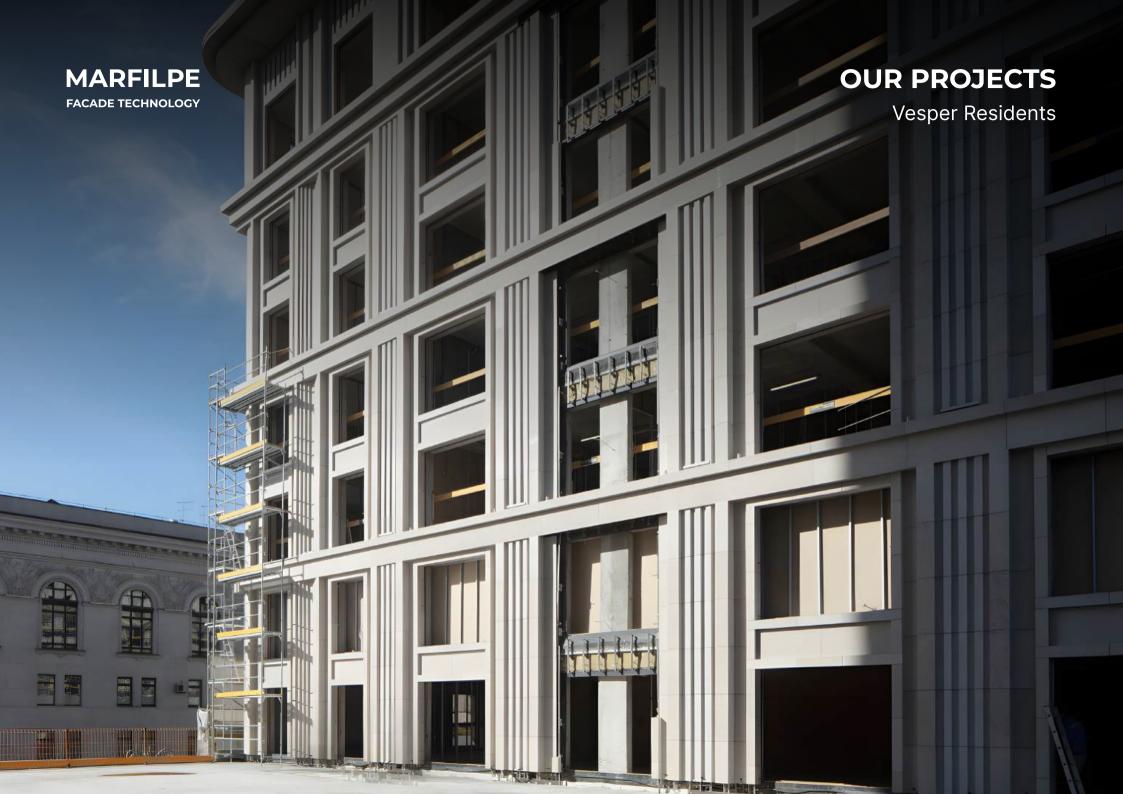

# LC VESPER RESIDENTS TVERSKAYA

Facade area: 12,000 m/sqm

Stone: Moleanos Azul limestone,

Portugal

Client: VESPER

Contractor: Facade Technology

# **OUR PROJECTS MARFILPE** FACADE TECHNOLOGY Vesper Residents