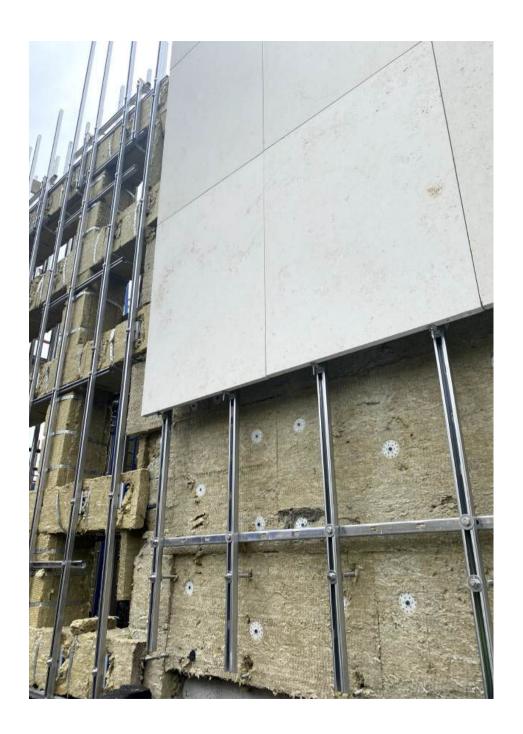

## **FACADE SUBSYSTEM TECTOS FS:**

- possibility of fixing the boards in the horizontal plane, facing ceilings, canopies of entrance groups;
- suitable for areas with increased seismic activity (testing 9 points);
- fast, convenient and reliable installation;
- has a technical certificate