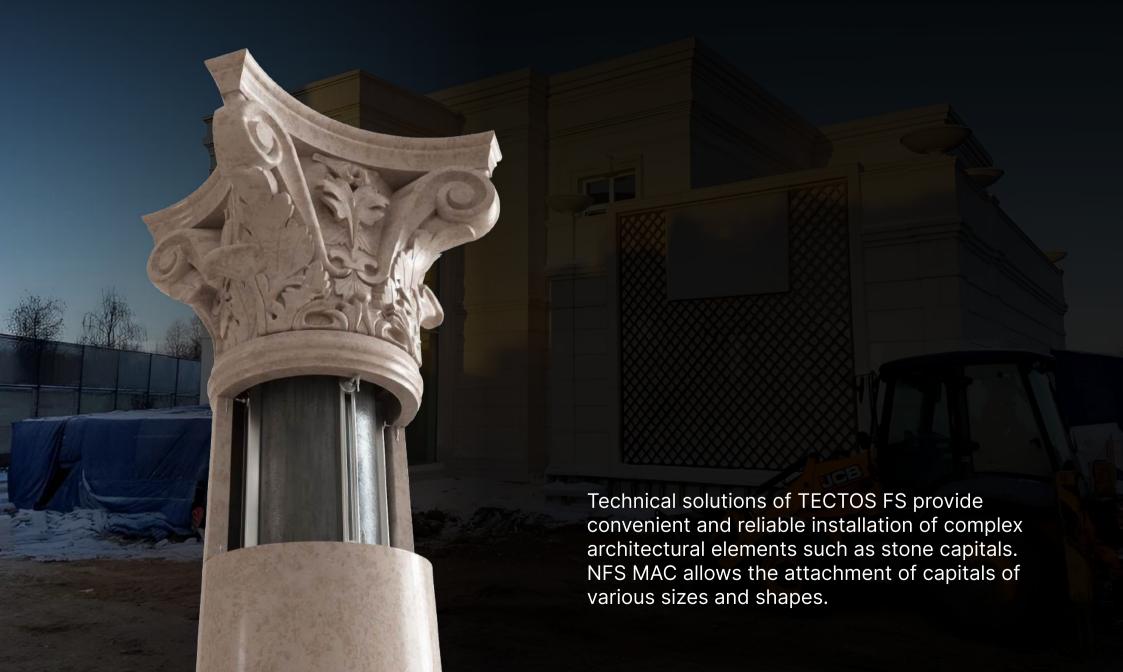

## **FACADE SUBSYSTEM TECTOS FS:**

- possibility of fixing the boards in the horizontal plane, facing ceilings, canopies of entrance groups;
- suitable for areas with increased seismic activity (testing 9 points);
- fast, convenient and reliable installation;
- has a technical certificate

# FASTENINGS FOR COLUMNS AND CAPITALS MADE OF STONE