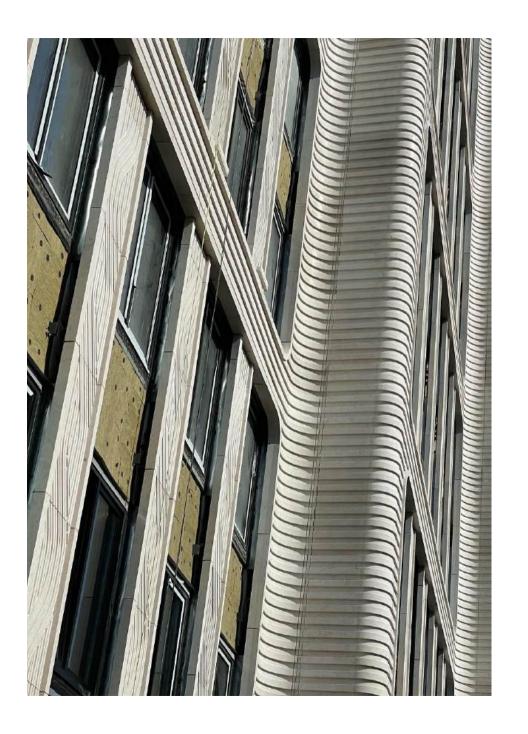

# RC AMBASSADOR RESIDENTS

Facade area: 8100 m/sqm

Stone: Moleanos limestone, Portugal

Client: TASHIR

Contractor: Facade technology

Project: SPEECH Architectural Bureau