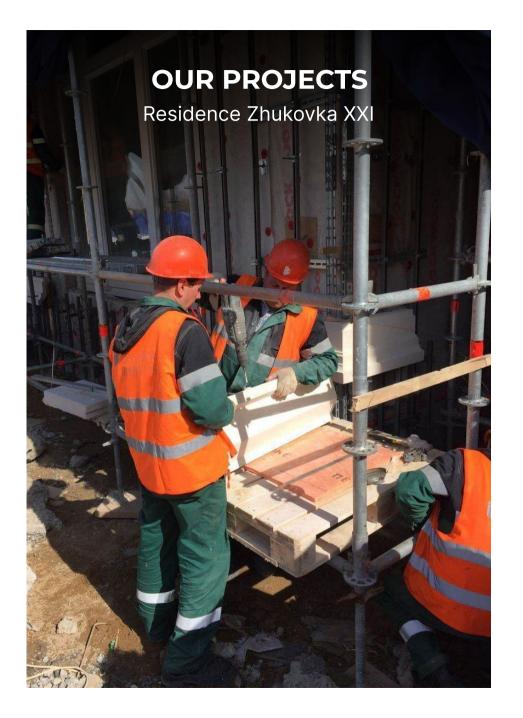

## **RESIDENCE ZHUKOVKA XXI**

Facade area: 2000 m/sqm

Stone: artificial stone, Portugal Contractor: Facade Technologies Client: VINCI Construction, France

Residence Zhukovka XXI