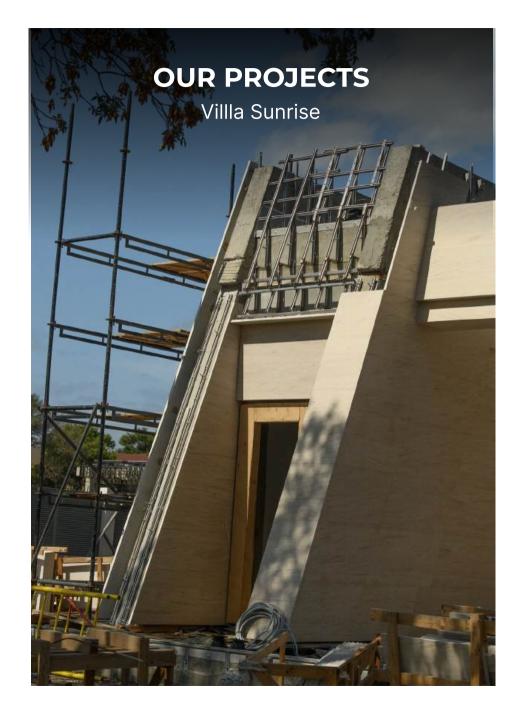

## **VILLA SUNRISE**

Facade area: 7 000 m/sq Stone: Moca Cream Limestone, Portugal Contractor: MARFILPE Facade Technology

Client: Private person