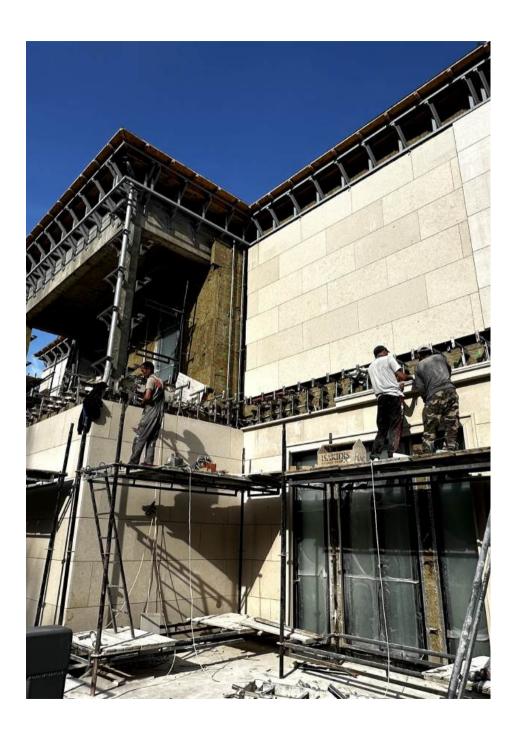

- suitable for areas with increased seismic activity (testing 9 points);
- fast, convenient and reliable installation;
- has a technical certificate







## **RESIDENCE ZHUKOVKA XXI**

Facade area: 2000 m/sqm

Stone: artificial stone, Portugal Contractor: Facade Technologies Client: VINCI Construction, France



Residence Zhukovka XXI













## **VIKTOR MOROZOV**

Constructor

#### Area of Responsibility:

- development of design solutions
- specification preparation

#### **Project management experience:**

- LCD Vesper Residens
- Cameo Villa Moscow
- Residential Complex "House on Gazetnoy"
- Residential Complex "Legacy"
- LCD "Ambassador Golf Club"
- Villa Zhukovka XXI
- Taganka Office Center

"You've accumulated too many cons - start collecting pros from them."





































## **VILLA SUNRISE**

Facade area: 7 000 m/sq Stone: Moca Cream Limestone, Portugal Contractor: MARFILPE Facade Technology

Client: Private person























### **MARFILPE**

**FACADE TECHNOLOGY** 

# FASTENINGS FOR COLUMNS AND CAPITALS MADE OF STONE





## **MIKHAIL TIMONICHKIN**

Head of Sales

**Experience:** 25 years in construction

### **Experience in project management:**

- Ladoga Station, St. Petersburg
- Lira residential complex, 1 Masterkova St., Moscow.
- Tyumentransgaz administrative building, Yugorsk, Russia
- Administrative building of the Ministry of Internal Affairs of the Republic of Tatarstan, Kazan.
- Derbenevsky Business Center, Moscow
- Korona Residential Complex, Moscow
- Low-rise Residential Complex "Boltino", Moscow region, Russia.