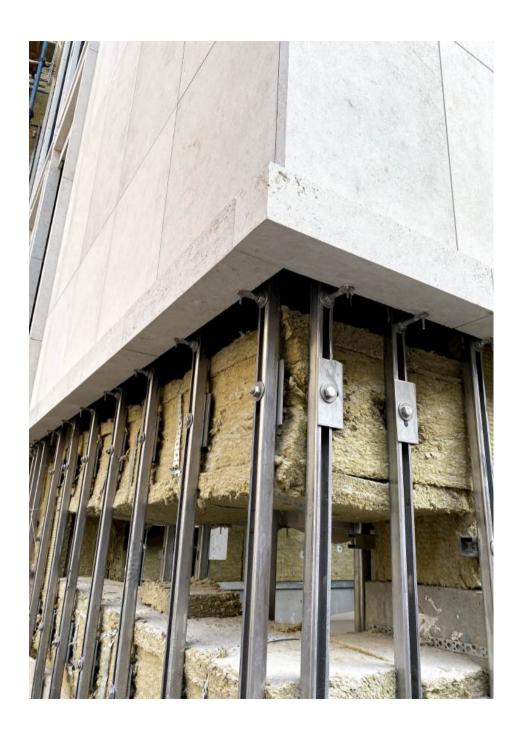

## **FACADE SUBSYSTEM TECTOS FS:**

- possibility of fixing the boards in the horizontal plane, facing ceilings, canopies of entrance groups;
- suitable for areas with increased seismic activity (testing 9 points);
- fast, convenient and reliable installation;
- has a technical certificate