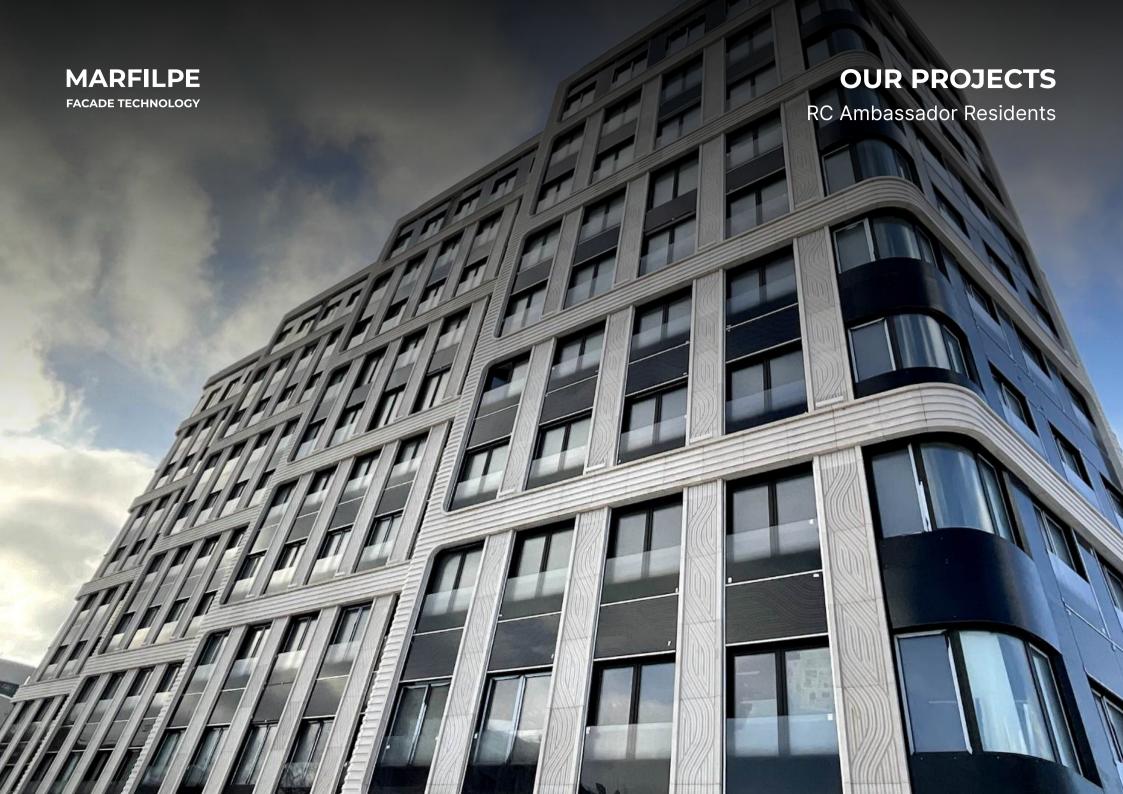

# RC AMBASSADOR RESIDENTS

Facade area: 8100 m/sqm

Stone: Moleanos limestone, Portugal

Client: TASHIR

Contractor: Facade technology

Project: SPEECH Architectural Bureau