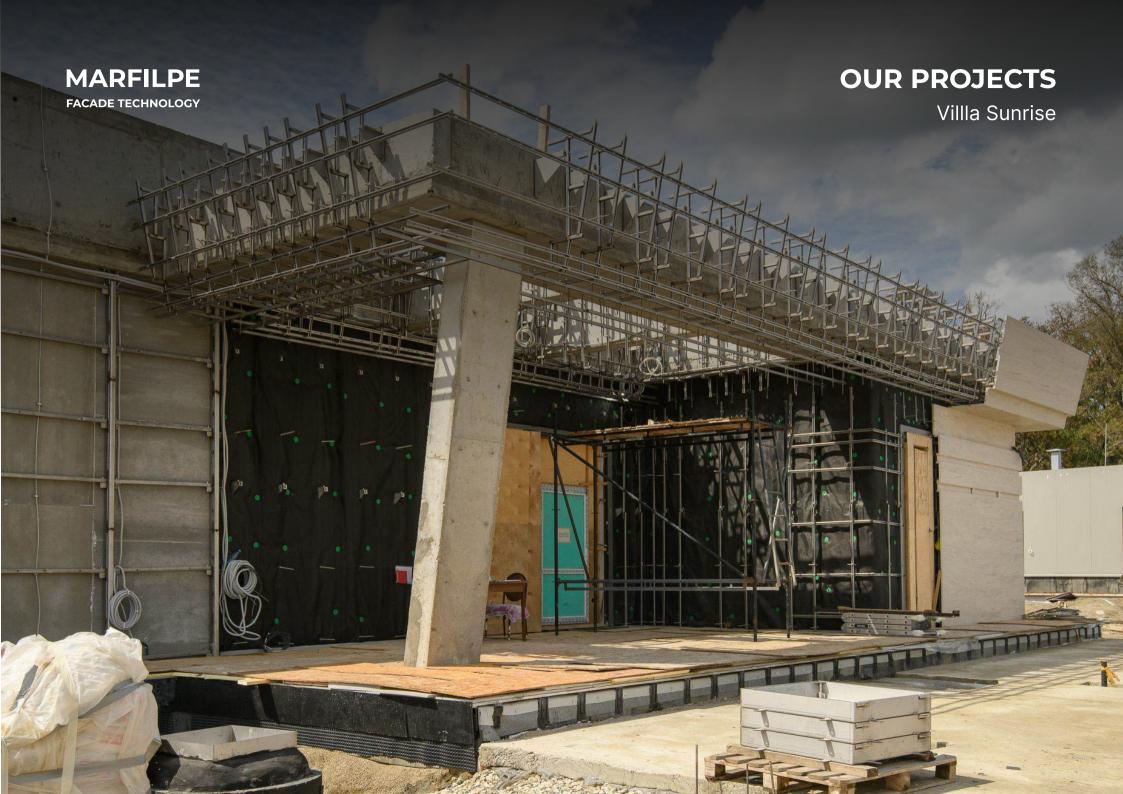

## **VILLA SUNRISE**

Facade area: 7 000 m/sq Stone: Moca Cream Limestone, Portugal Contractor: MARFILPE Facade Technology

Client: Private person