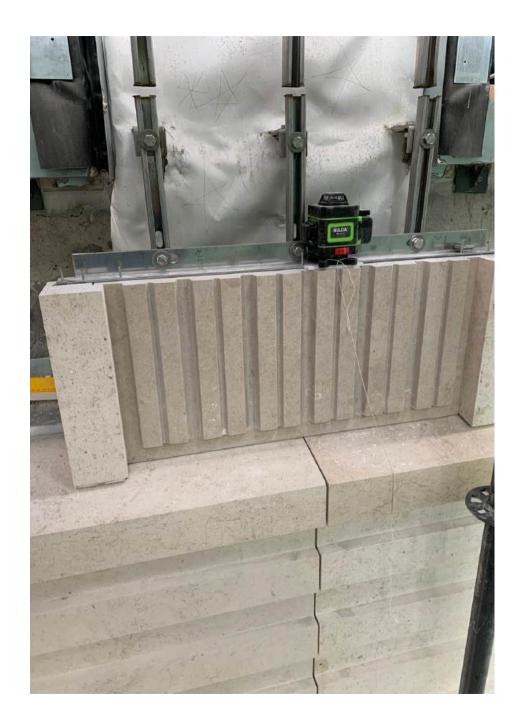

## **FACADE SUBSYSTEM TECTOS FS:**

- possibility of fixing the boards in the horizontal plane, facing ceilings, canopies of entrance groups;
- suitable for areas with increased seismic activity (testing 9 points);
- fast, convenient and reliable installation;
- has a technical certificate