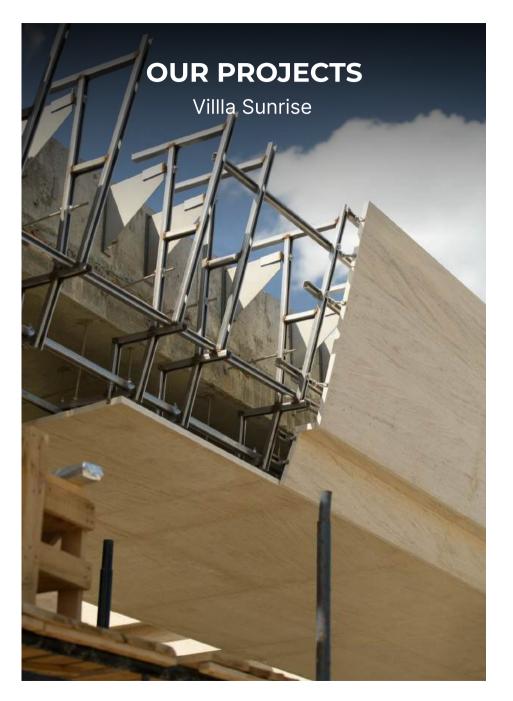

## **VILLA SUNRISE**

Facade area: 7 000 m/sq Stone: Moca Cream Limestone, Portugal Contractor: MARFILPE Facade Technology

Client: Private person