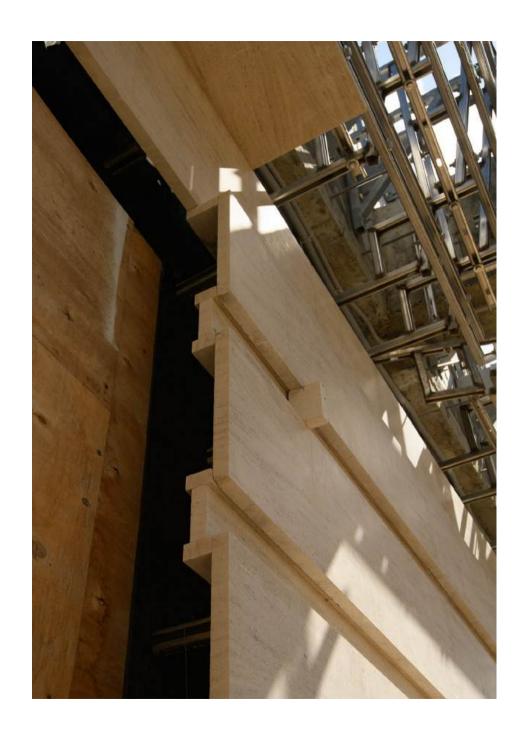

## **VILLA SUNRISE**

Facade area: 7 000 m/sq Stone: Moca Cream Limestone, Portugal Contractor: MARFILPE Facade Technology

Client: Private person