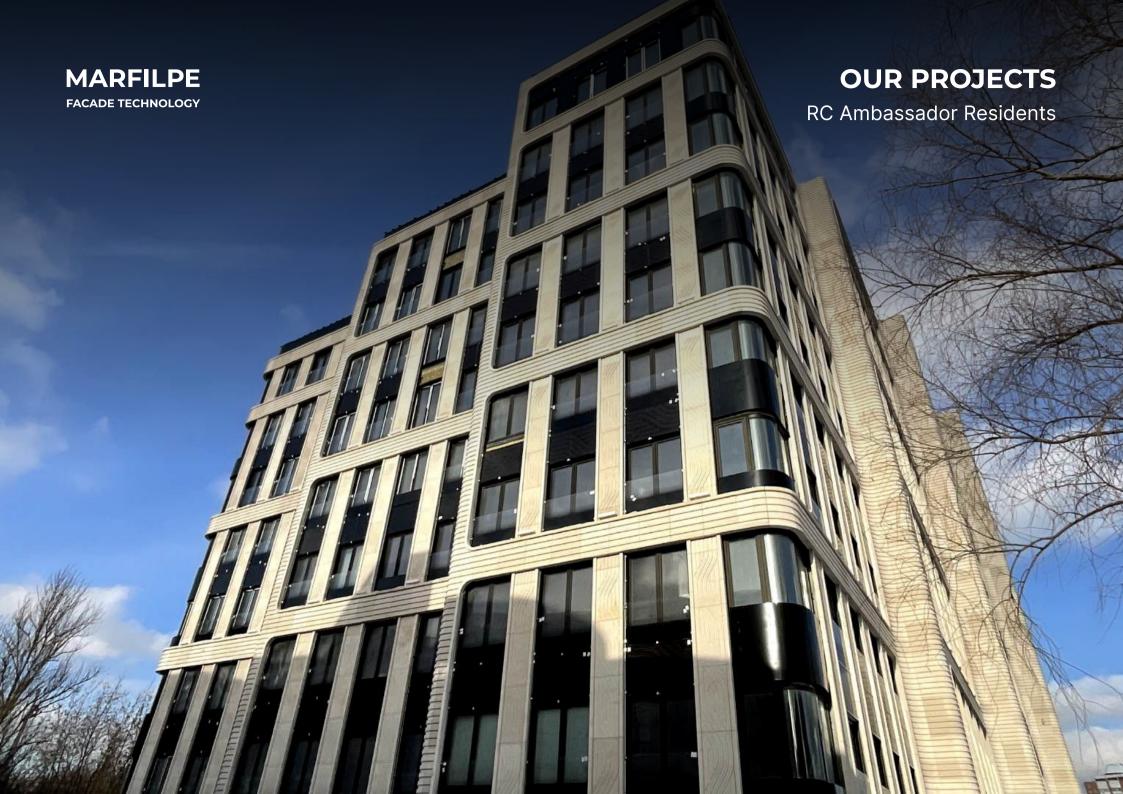

# RC AMBASSADOR RESIDENTS

Facade area: 8100 m/sqm

Stone: Moleanos limestone, Portugal

Client: TASHIR

Contractor: Facade technology

Project: SPEECH Architectural Bureau