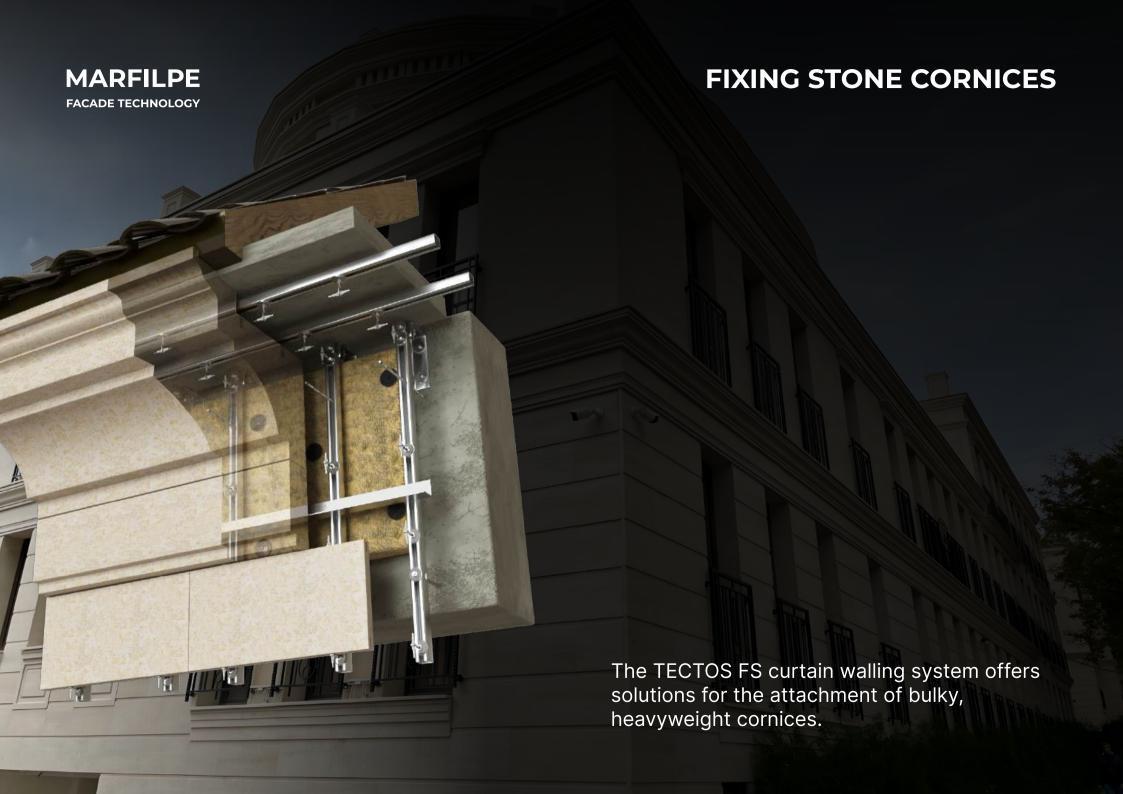

## **FACADE SUBSYSTEM TECTOS FS:**

- possibility of fixing the boards in the horizontal plane, facing ceilings, canopies of entrance groups;
- suitable for areas with increased seismic activity (testing 9 points);
- fast, convenient and reliable installation;
- has a technical certificate