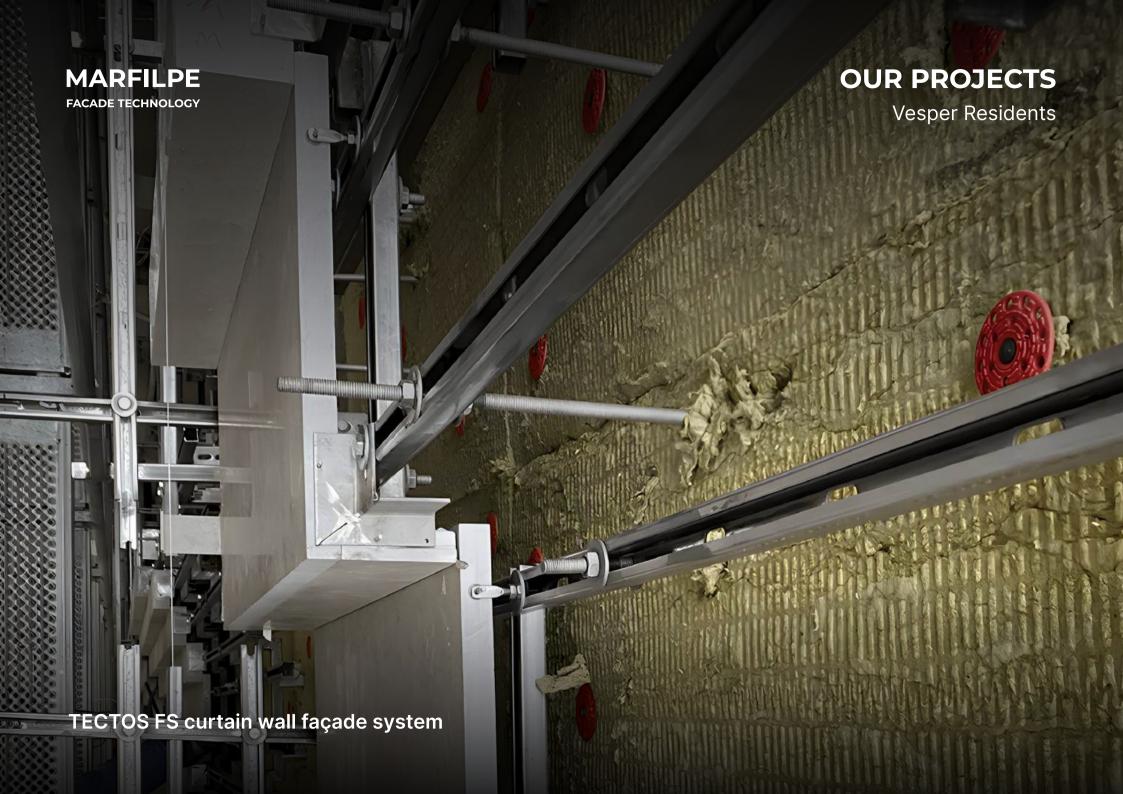

# LC VESPER RESIDENTS TVERSKAYA

Facade area: 12,000 m/sqm

Stone: Moleanos Azul limestone,

Portugal

Client: VESPER

Contractor: Facade Technology

# **OUR PROJECTS MARFILPE** FACADE TECHNOLOGY Vesper Residents

## **FACADE SUBSYSTEM TECTOS FS:**

- possibility of fixing the boards in the horizontal plane, facing ceilings, canopies of entrance groups;
- suitable for areas with increased seismic activity (testing 9 points);
- fast, convenient and reliable installation;
- has a technical certificate