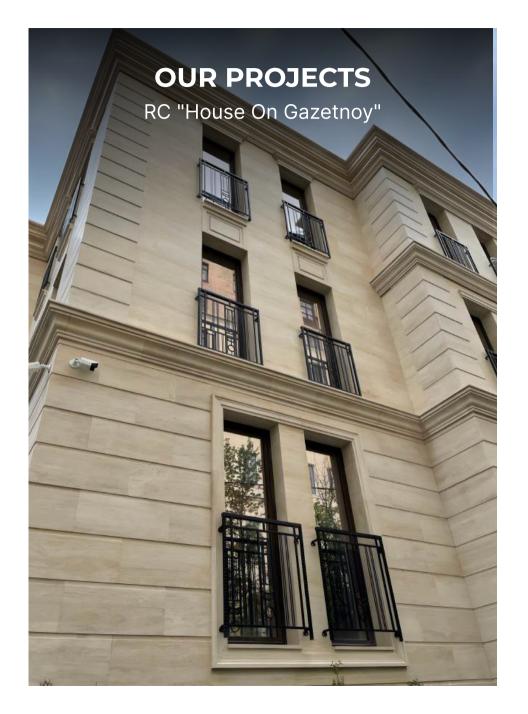

# **OUR PROJECTS**

# RC "HOUSE ON GAZETNOY"

Facade area: 5,000 m/sqm

Stone: travertine, Italy

Client: CAPITAL

Contractor: Facade Technology