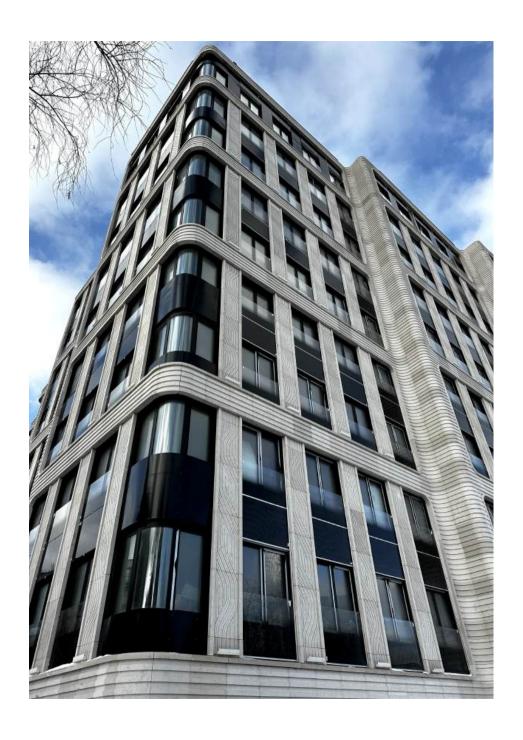

# RC AMBASSADOR RESIDENTS

Facade area: 8100 m/sqm

Stone: Moleanos limestone, Portugal

Client: TASHIR

Contractor: Facade technology

Project: SPEECH Architectural Bureau