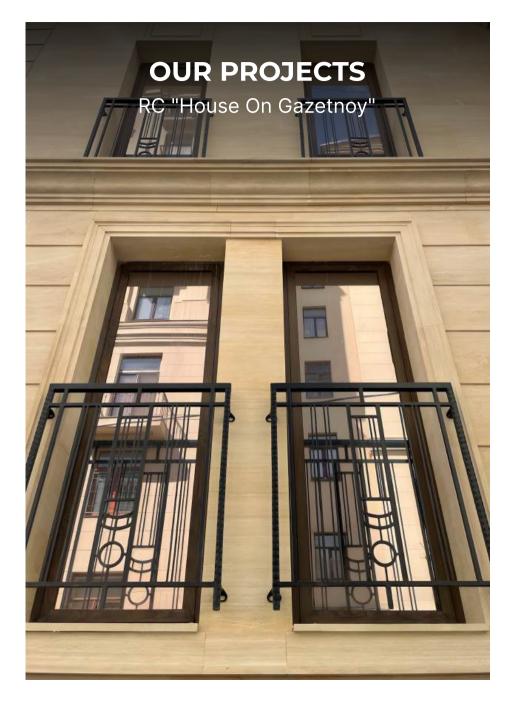

# **OUR PROJECTS**

# RC "HOUSE ON GAZETNOY"

Facade area: 5,000 m/sqm

Stone: travertine, Italy

Client: CAPITAL

Contractor: Facade Technology