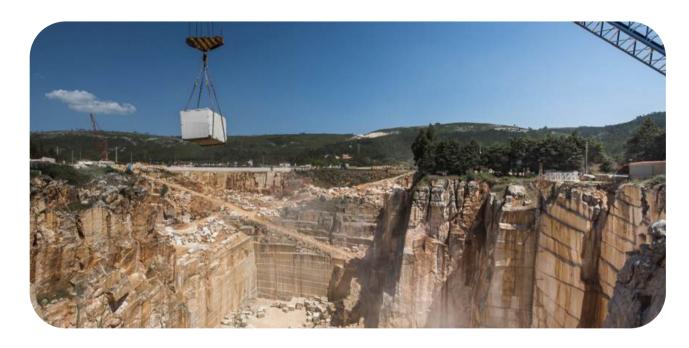

# MARFILPE FACADE TECHNOLOGY

For more than 30 years, our company has owned the largest quarries for the extraction of Portuguese facade limestones such as moleanos, crema moca, azul monica, moleanos azul.

The company's warehouses always have a large block in order to be able to quickly begin fulfilling the order.