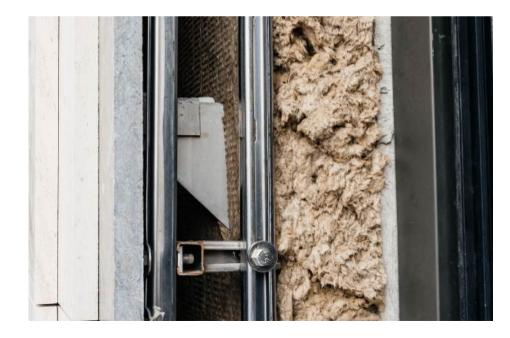

## **FACADE SUBSYSTEM TECTOS FS:**

- possibility of fixing the boards in the horizontal plane, facing ceilings, canopies of entrance groups;
- suitable for areas with increased seismic activity (testing 9 points);
- fast, convenient and reliable installation;
- has a technical certificate