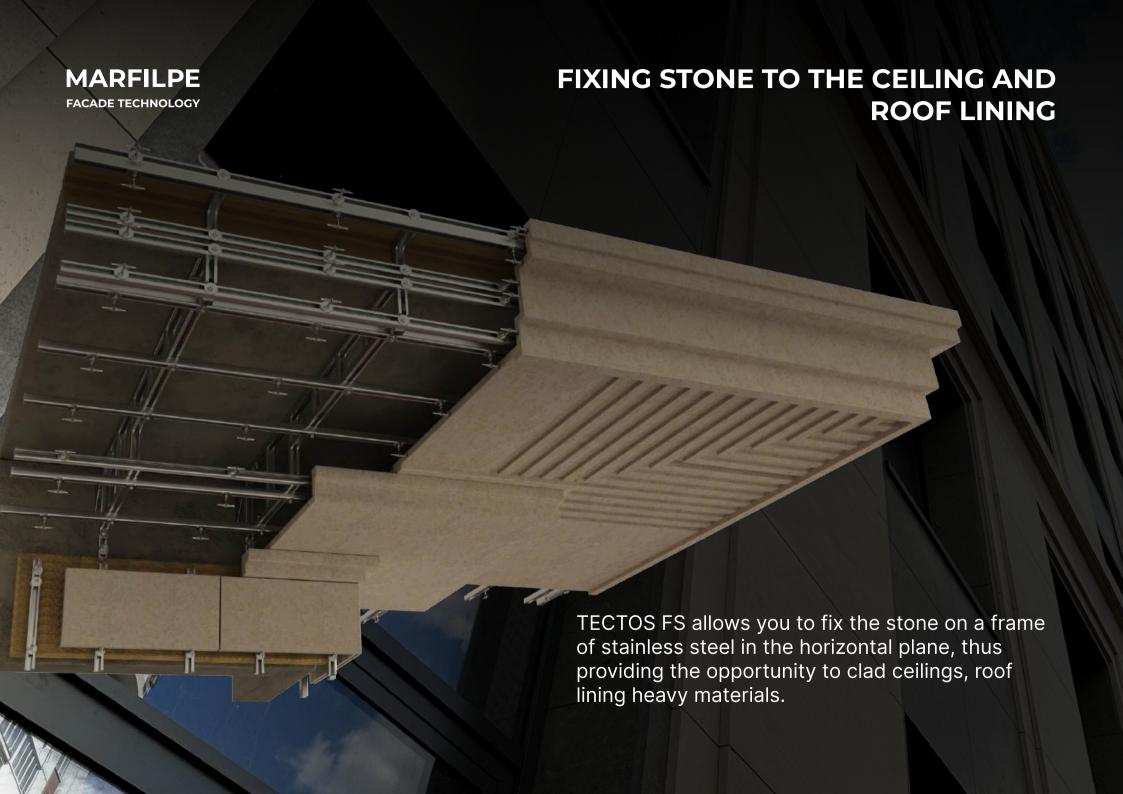

## **FACADE SUBSYSTEM TECTOS FS:**

- possibility of fixing the boards in the horizontal plane, facing ceilings, canopies of entrance groups;
- suitable for areas with increased seismic activity (testing 9 points);
- fast, convenient and reliable installation;
- has a technical certificate