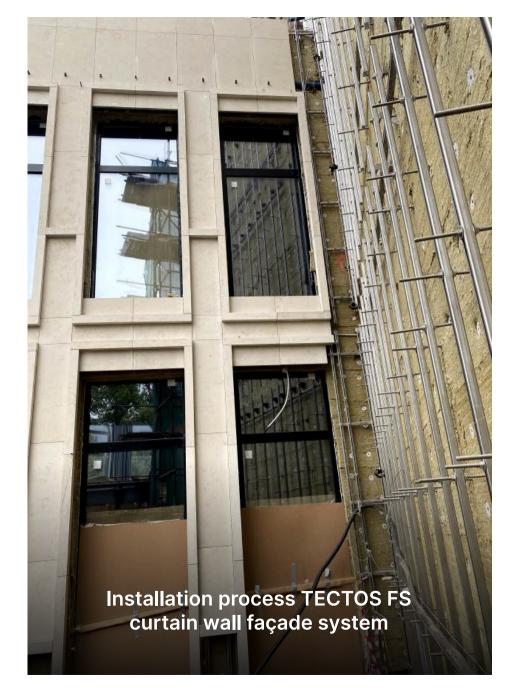

## **FACADE SUBSYSTEM TECTOS FS:**

- possibility of fixing the boards in the horizontal plane, facing ceilings, canopies of entrance groups;
- suitable for areas with increased seismic activity (testing 9 points);
- fast, convenient and reliable installation;
- has a technical certificate