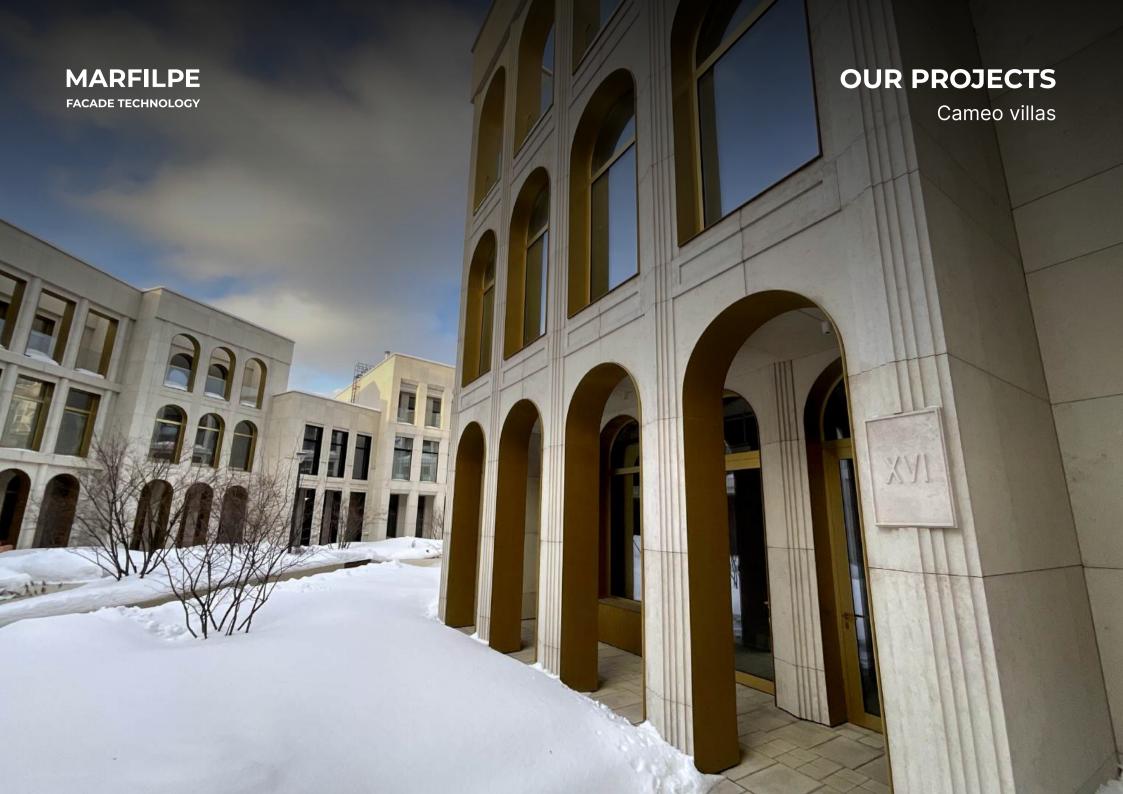

# **OUR PROJECTS**

# **CAMEO VILLAS MOSCOW**

Number of villas: 17

Facade area: 8000 m/sqm

Stone: Jurassic limestone, Germany

Client: STONE HEDGE

Contractor: Facade Technology