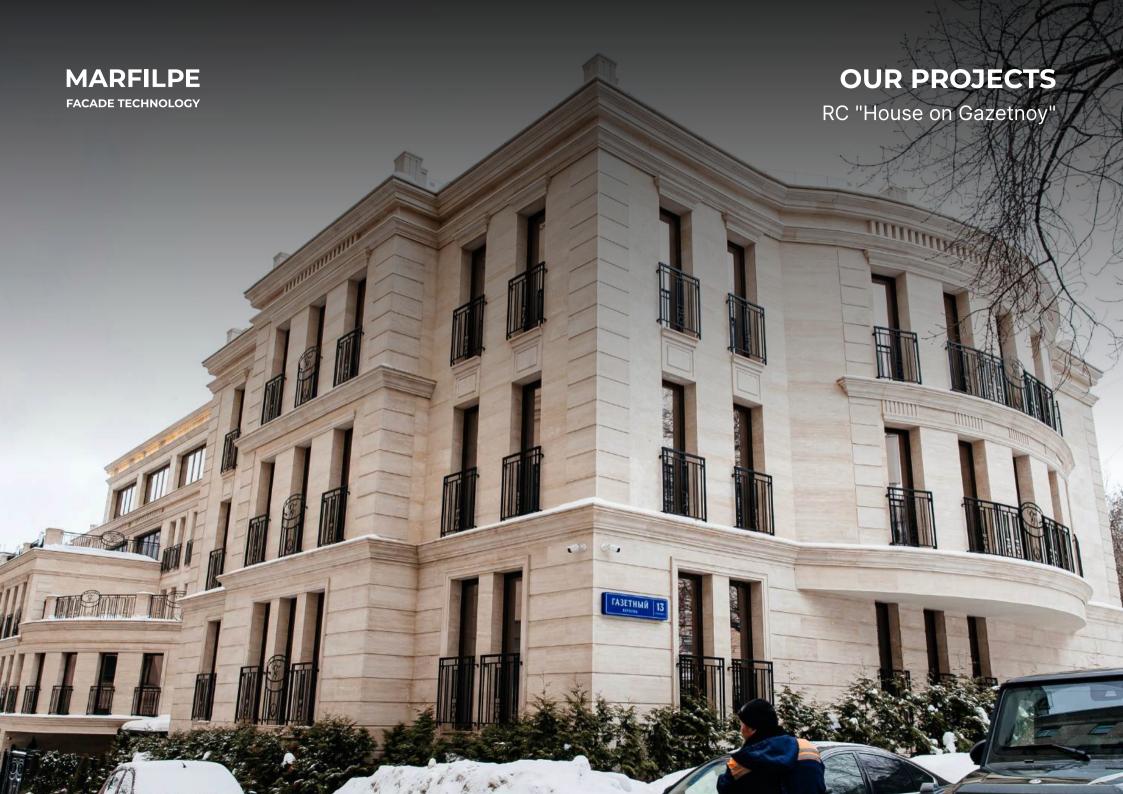

# RC "HOUSE ON GAZETNOY"

Facade area: 5,000 m/sqm

Stone: travertine, Italy

Client: CAPITAL

Contractor: Facade Technology