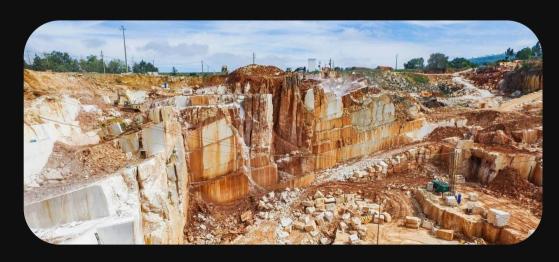

# MARFILPE FACADE TECHNOLOGY

For more than 30 years, our company has owned the largest quarries for the extraction of Portuguese facade limestones such as moleanos, crema moca, azul monica, moleanos azul.