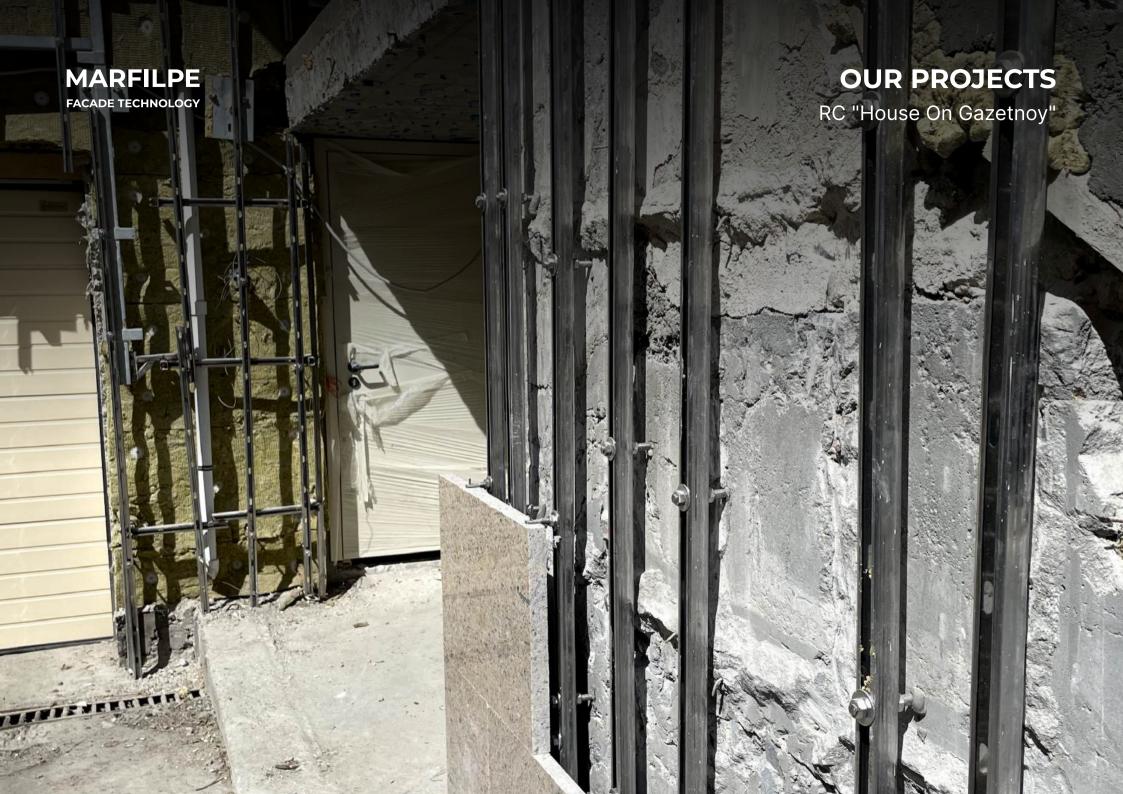

# **OUR PROJECTS**

# RC "HOUSE ON GAZETNOY"

Facade area: 5,000 m/sqm

Stone: travertine, Italy

Client: CAPITAL

Contractor: Facade Technology