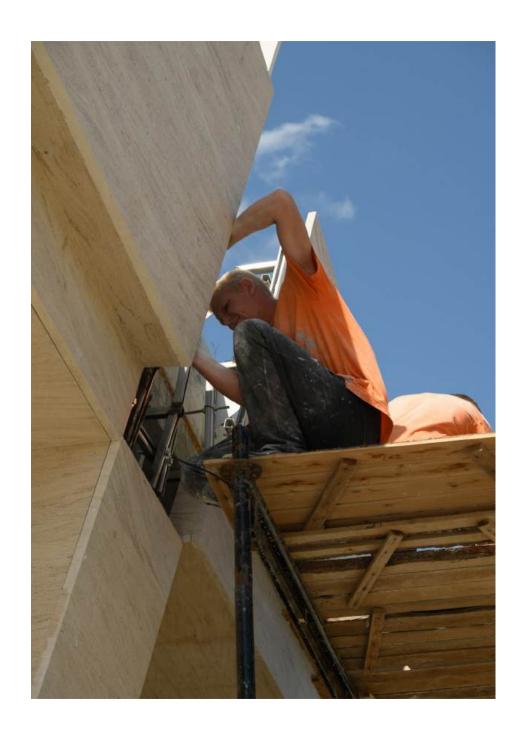

## **VILLA SUNRISE**

Facade area: 7 000 m/sq Stone: Moca Cream Limestone, Portugal Contractor: MARFILPE Facade Technology

Client: Private person