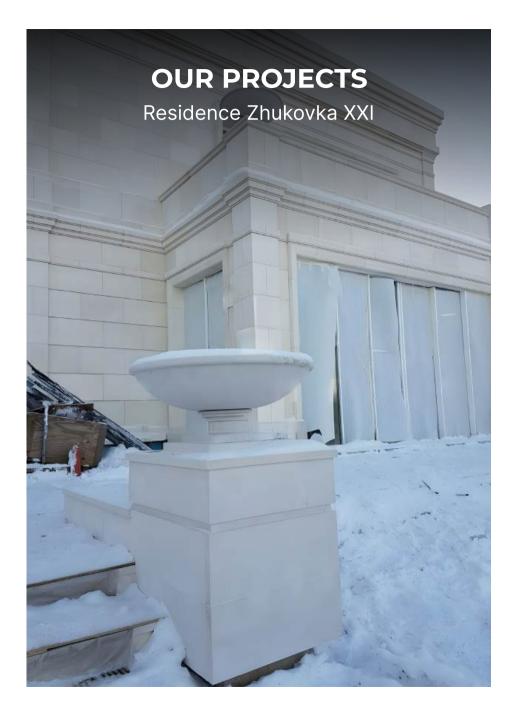

## **RESIDENCE ZHUKOVKA XXI**

Facade area: 2000 m/sqm

Stone: artificial stone, Portugal Contractor: Facade Technologies Client: VINCI Construction, France

Residence Zhukovka XXI