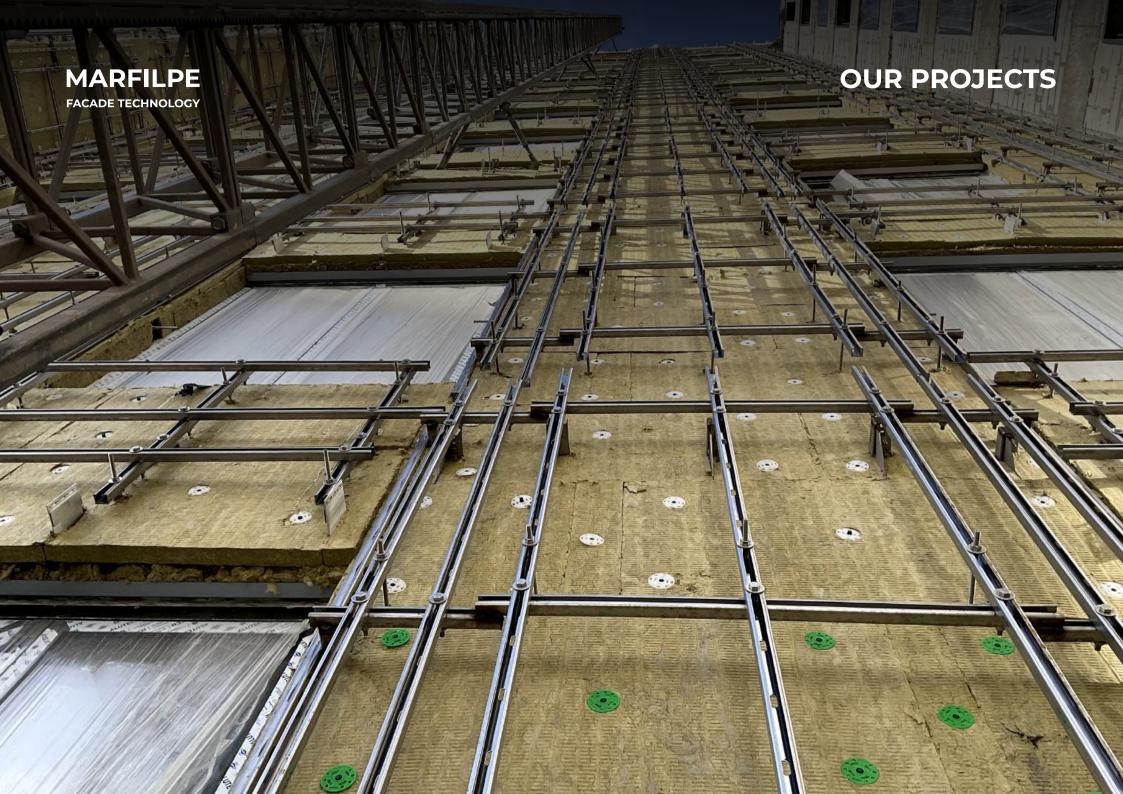

# **OUR PROJECTS**

# LC VESPER RESIDENTS TVERSKAYA

Facade area: 12,000 m/sqm

Stone: Moleanos Azul limestone,

Portugal

Client: VESPER

Contractor: Facade Technology