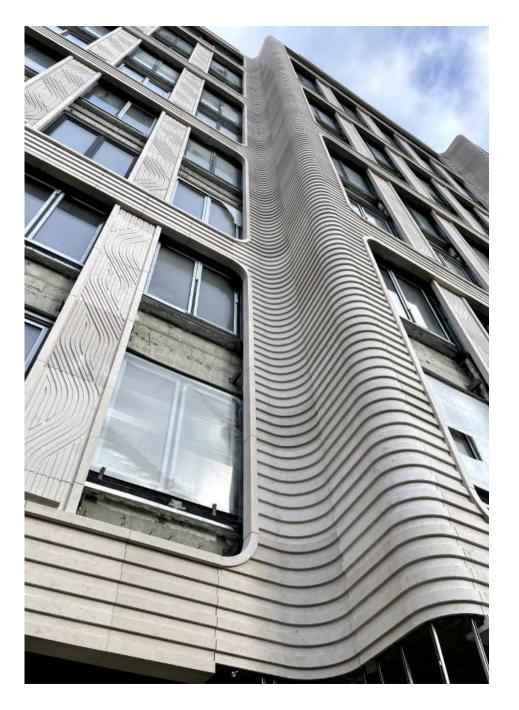

# RC AMBASSADOR RESIDENTS

Facade area: 8100 m/sqm

Stone: Moleanos limestone, Portugal

Client: TASHIR

Contractor: Facade technology

Project: SPEECH Architectural Bureau