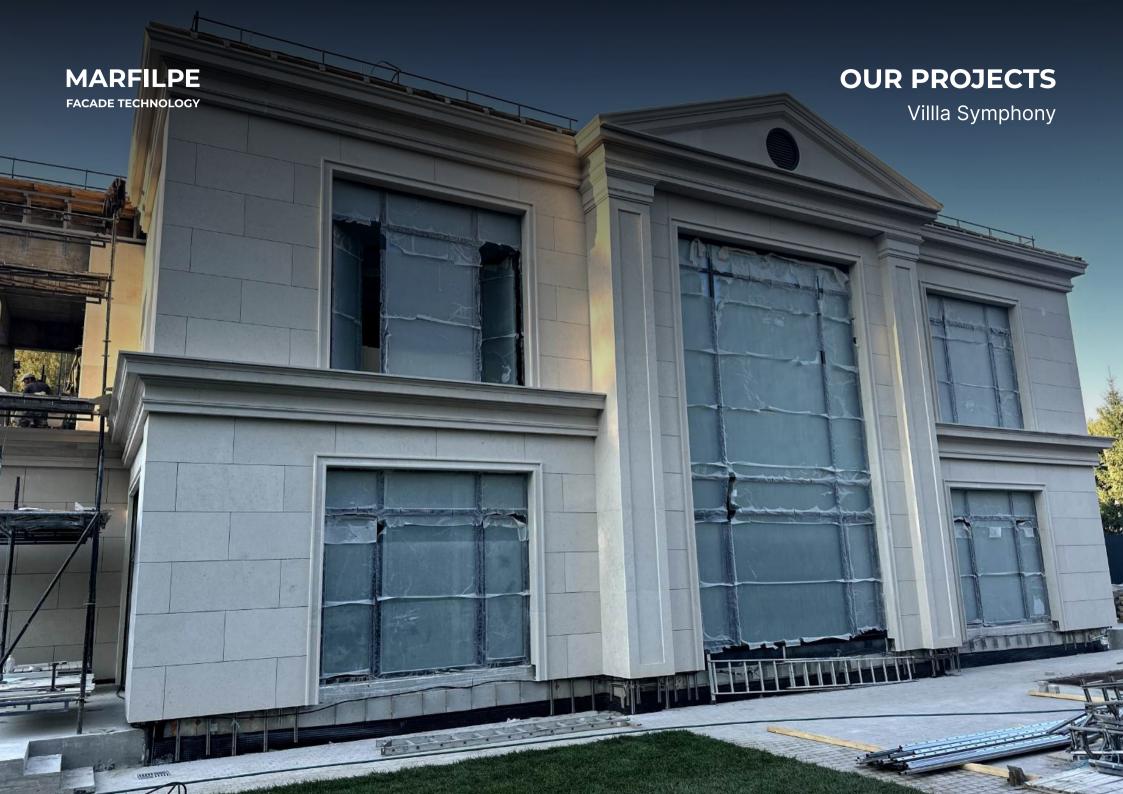

# **OUR PROJECTS**

# LC VESPER RESIDENTS TVERSKAYA

Facade area: 12,000 m/sqm

Stone: Moleanos Azul limestone,

Portugal

Client: VESPER

Contractor: Facade Technology