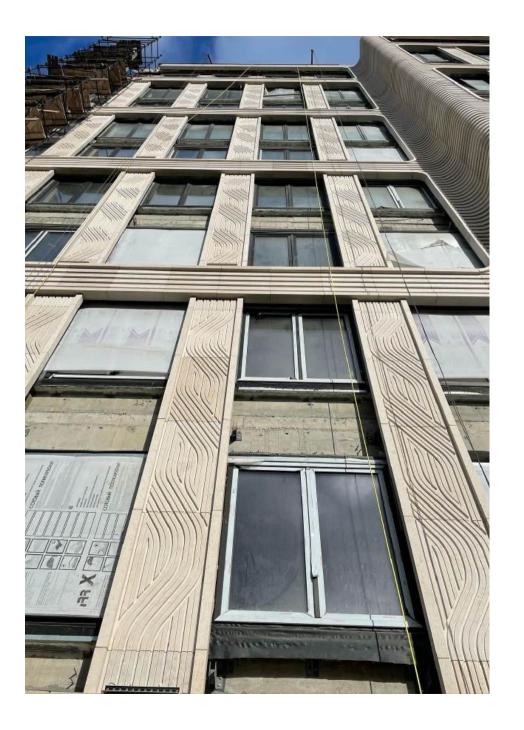

# RC AMBASSADOR RESIDENTS

Facade area: 8100 m/sqm

Stone: Moleanos limestone, Portugal

Client: TASHIR

Contractor: Facade technology

Project: SPEECH Architectural Bureau