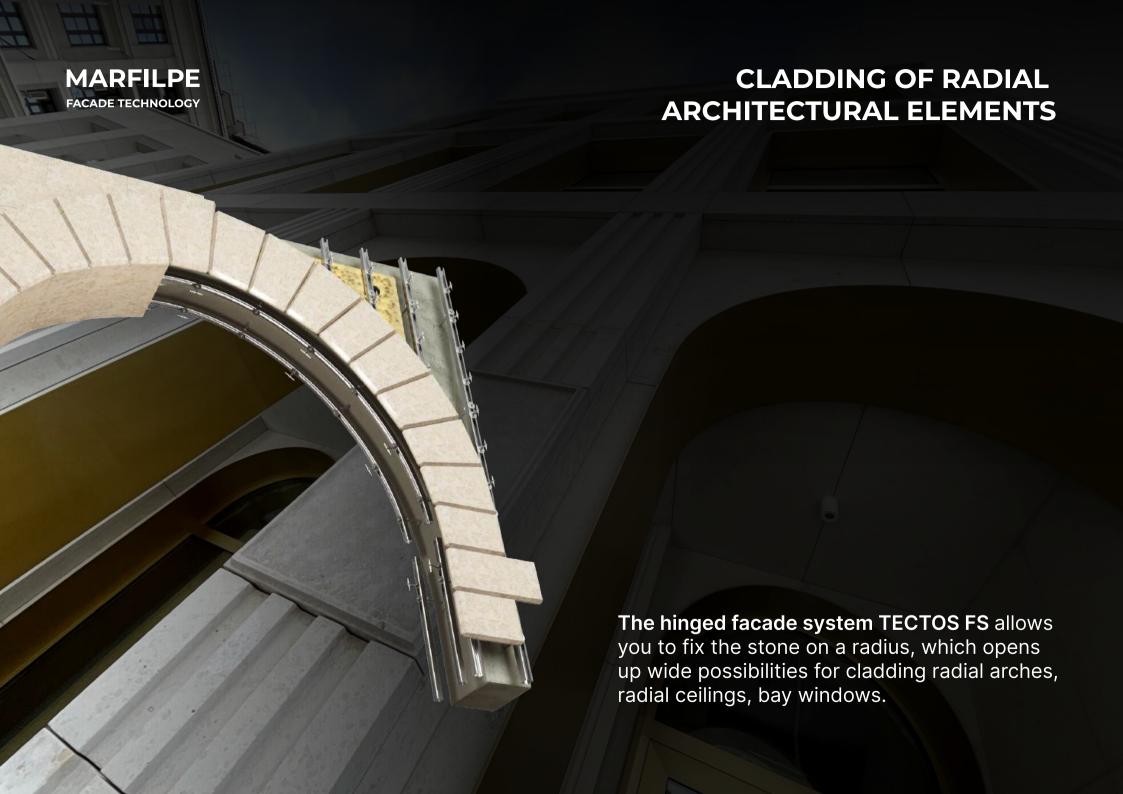

## **FACADE SUBSYSTEM TECTOS FS:**

- possibility of fixing the boards in the horizontal plane, facing ceilings, canopies of entrance groups;
- suitable for areas with increased seismic activity (testing 9 points);
- fast, convenient and reliable installation;
- has a technical certificate