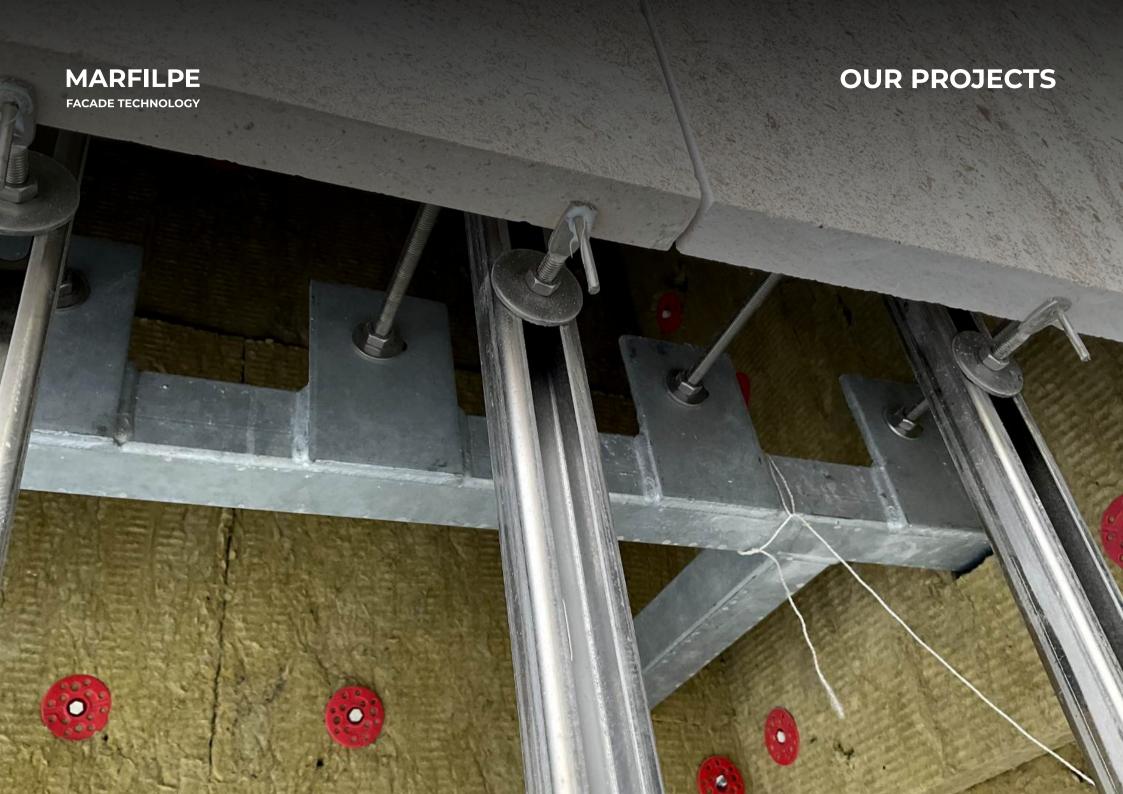

## **FACADE SUBSYSTEM TECTOS FS:**

- possibility of fixing the boards in the horizontal plane, facing ceilings, canopies of entrance groups;
- suitable for areas with increased seismic activity (testing 9 points);
- fast, convenient and reliable installation;
- has a technical certificate

# FASTENINGS FOR COLUMNS AND CAPITALS MADE OF STONE