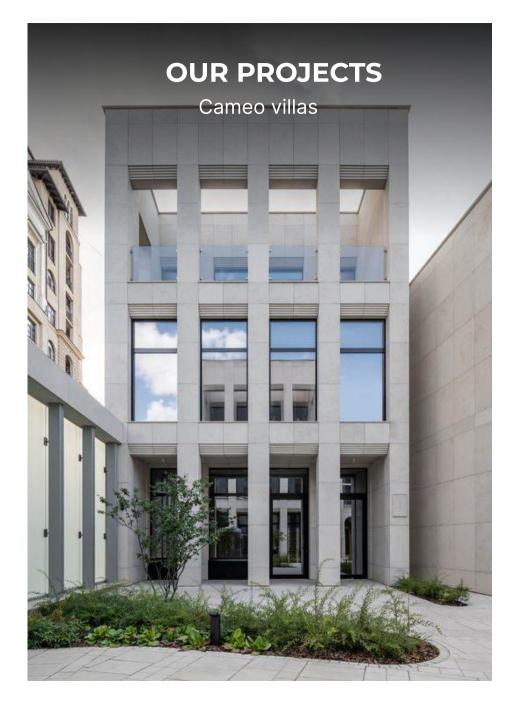

# **OUR PROJECTS**

# **CAMEO VILLAS MOSCOW**

Number of villas: 17

Facade area: 8000 m/sqm

Stone: Jurassic limestone, Germany

Client: STONE HEDGE

Contractor: Facade Technology