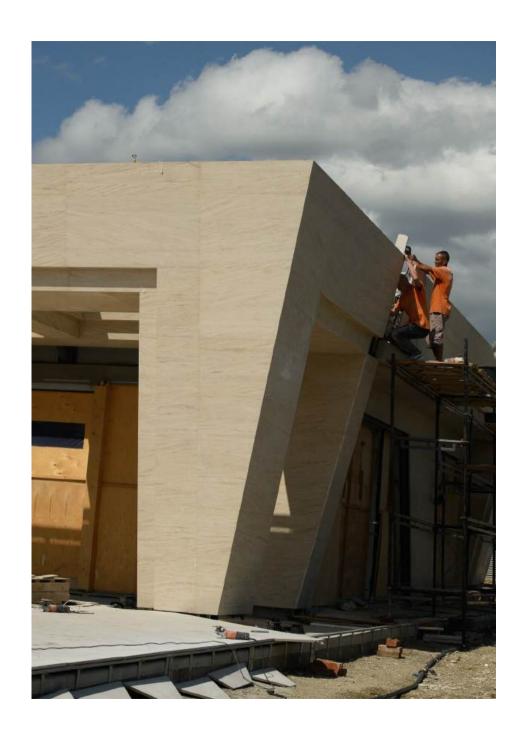

## **VILLA SUNRISE**

Facade area: 7 000 m/sq Stone: Moca Cream Limestone, Portugal Contractor: MARFILPE Facade Technology

Client: Private person