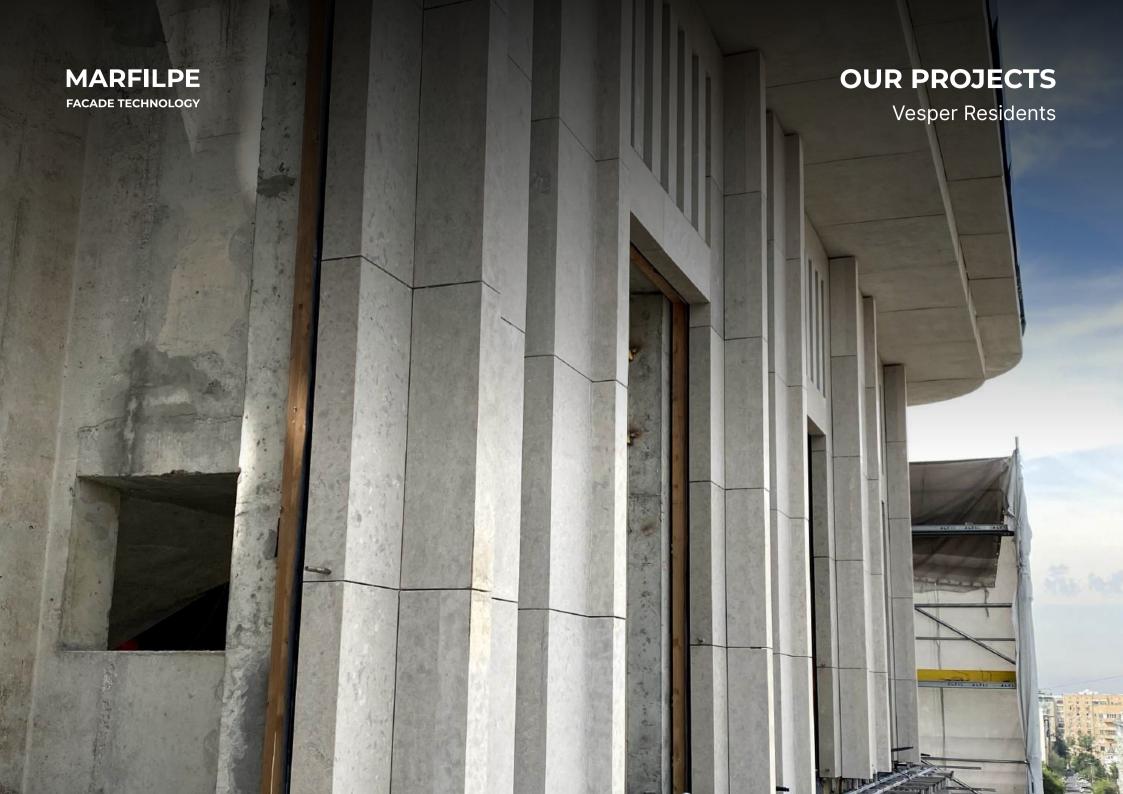

# LC VESPER RESIDENTS TVERSKAYA

Facade area: 12,000 m/sqm

Stone: Moleanos Azul limestone,

Portugal

Client: VESPER

Contractor: Facade Technology

# **OUR PROJECTS MARFILPE** FACADE TECHNOLOGY Vesper Residents