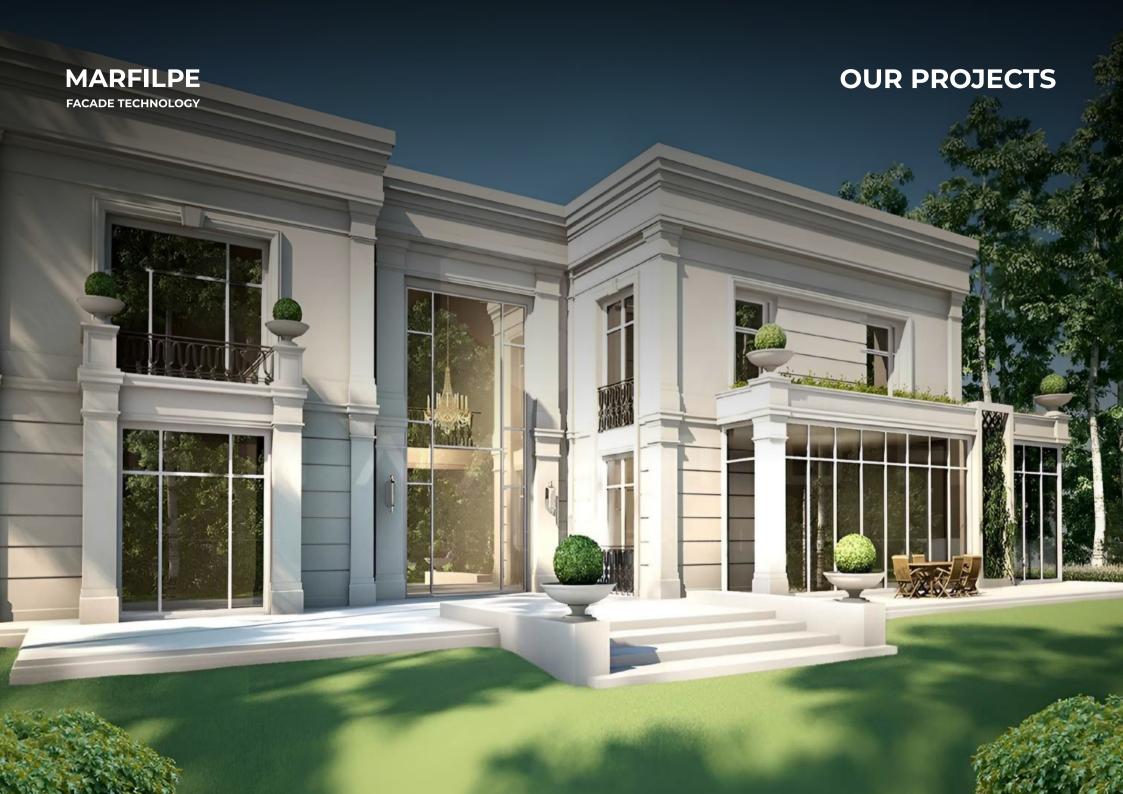

## **RESIDENCE ZHUKOVKA XXI**

Facade area: 2000 m/sqm

Stone: artificial stone, Portugal Contractor: Facade Technologies Client: VINCI Construction, France

Residence Zhukovka XXI