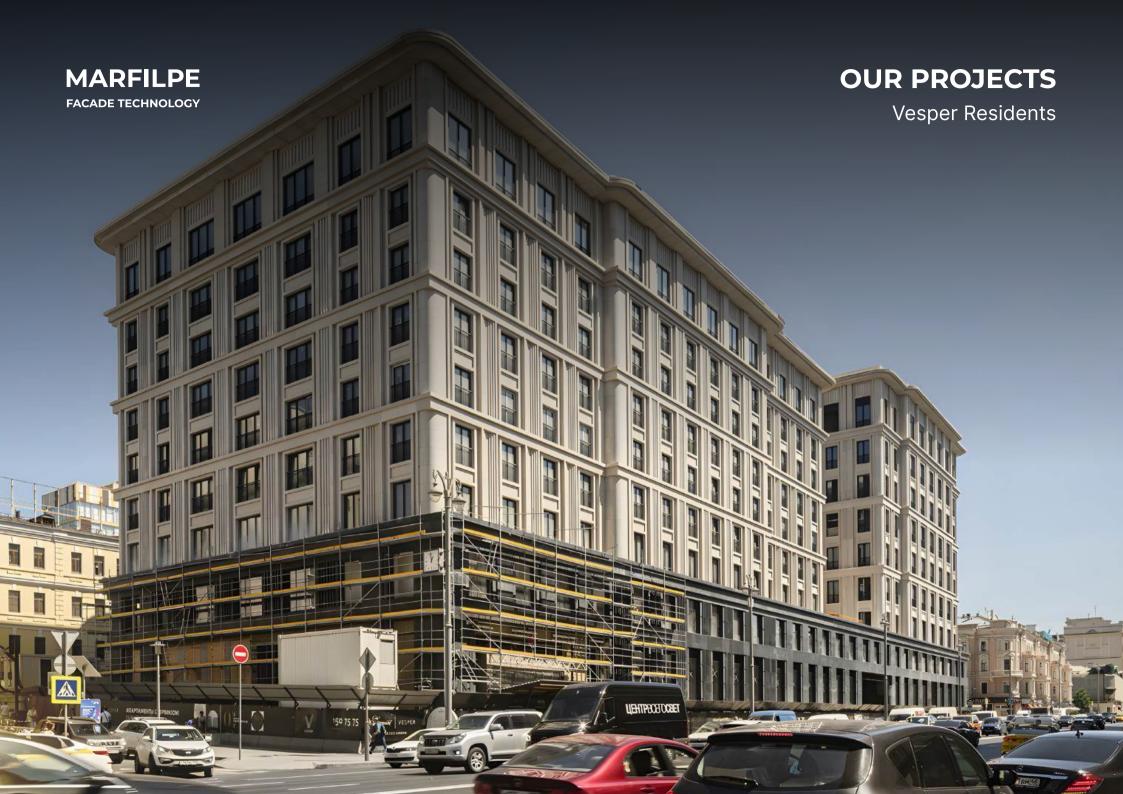

# **OUR PROJECTS MARFILPE** FACADE TECHNOLOGY Vesper Residents

# LC VESPER RESIDENTS TVERSKAYA

Facade area: 12,000 m/sqm

Stone: Moleanos Azul limestone,

Portugal

Client: VESPER

Contractor: Facade Technology