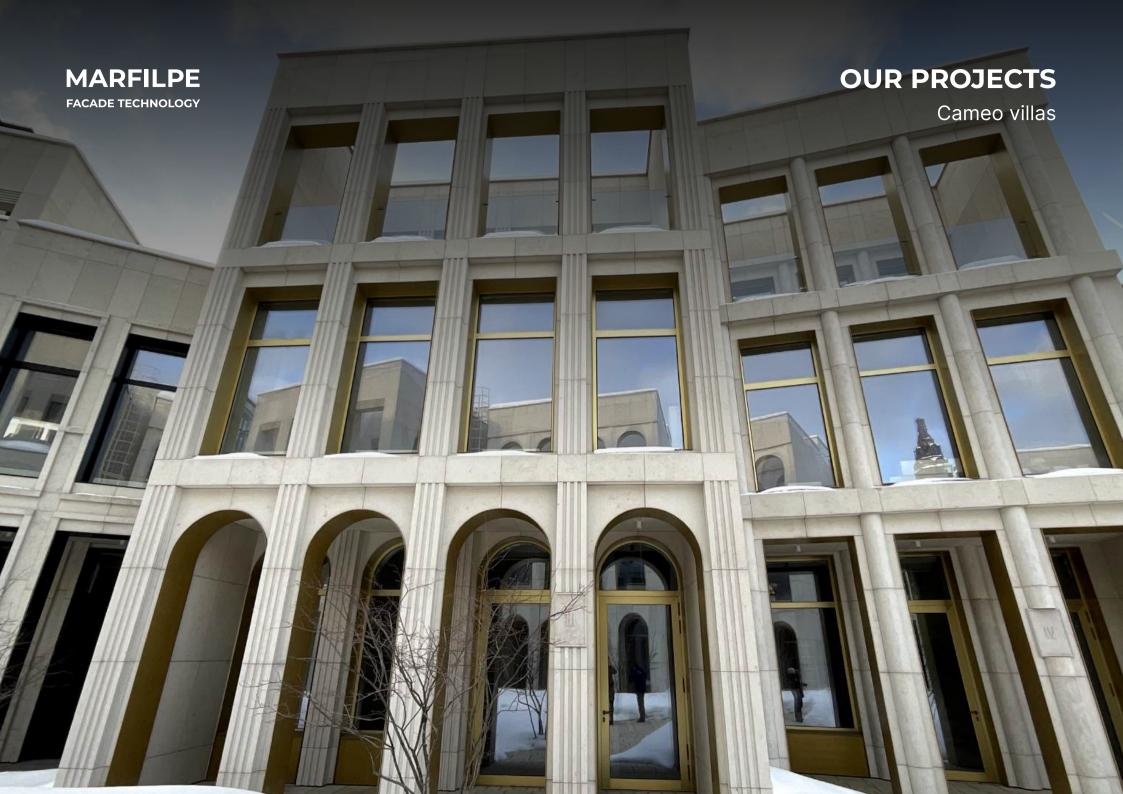

# **OUR PROJECTS**

# **CAMEO VILLAS MOSCOW**

Number of villas: 17

Facade area: 8000 m/sqm

Stone: Jurassic limestone, Germany

Client: STONE HEDGE

Contractor: Facade Technology