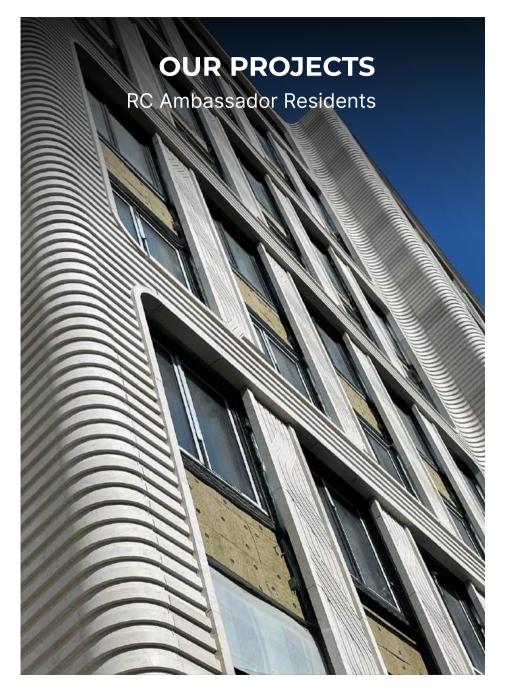

# RC AMBASSADOR RESIDENTS

Facade area: 8100 m/sqm

Stone: Moleanos limestone, Portugal

Client: TASHIR

Contractor: Facade technology

Project: SPEECH Architectural Bureau