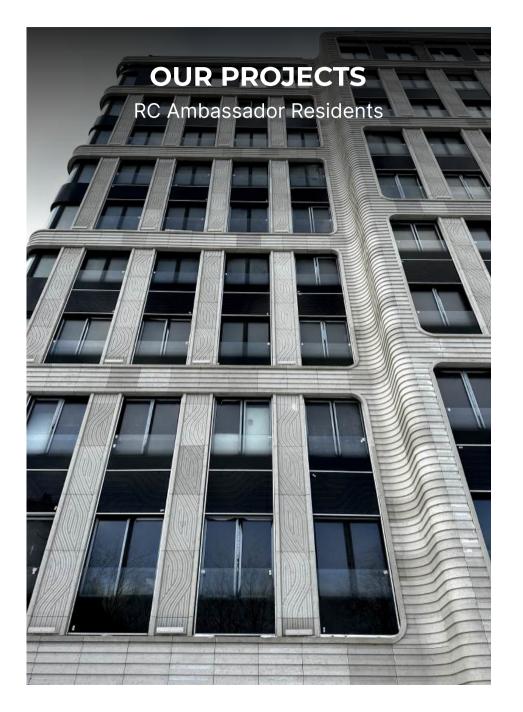

# RC AMBASSADOR RESIDENTS

Facade area: 8100 m/sqm

Stone: Moleanos limestone, Portugal

Client: TASHIR

Contractor: Facade technology

Project: SPEECH Architectural Bureau