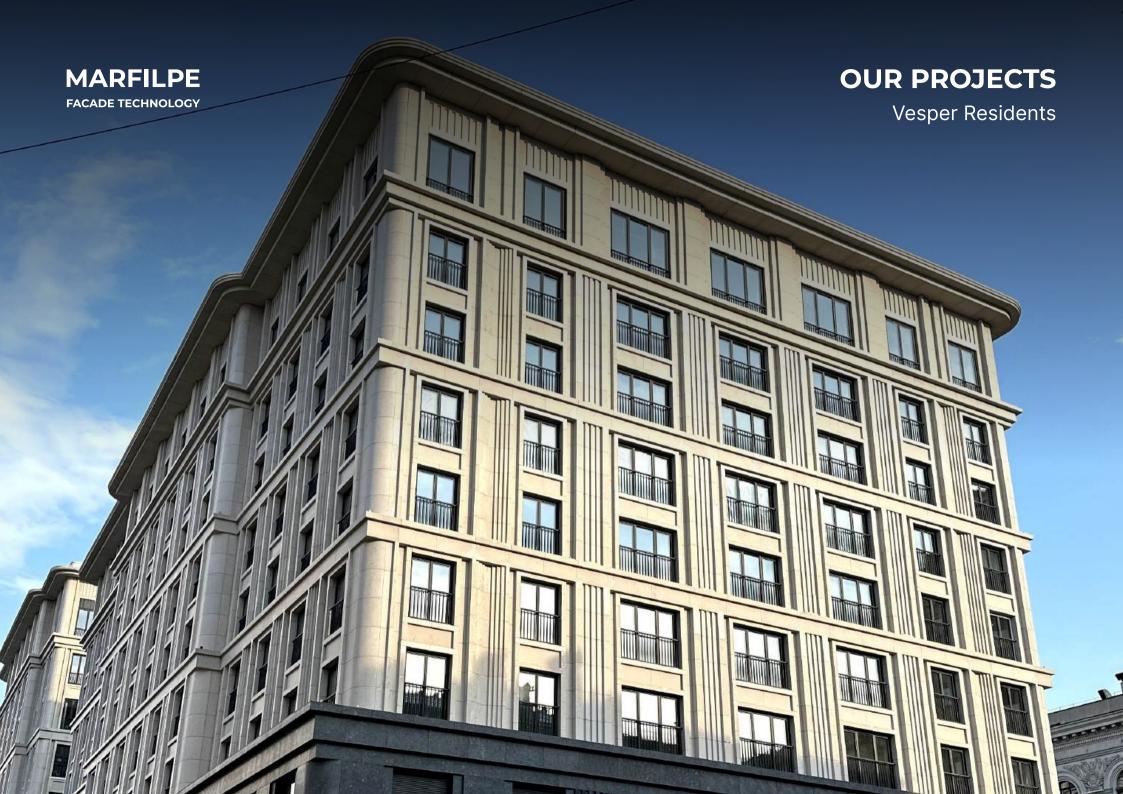

# LC VESPER RESIDENTS TVERSKAYA

Facade area: 12,000 m/sqm

Stone: Moleanos Azul limestone,

Portugal

Client: VESPER

Contractor: Facade Technology

# **OUR PROJECTS MARFILPE** FACADE TECHNOLOGY Vesper Residents