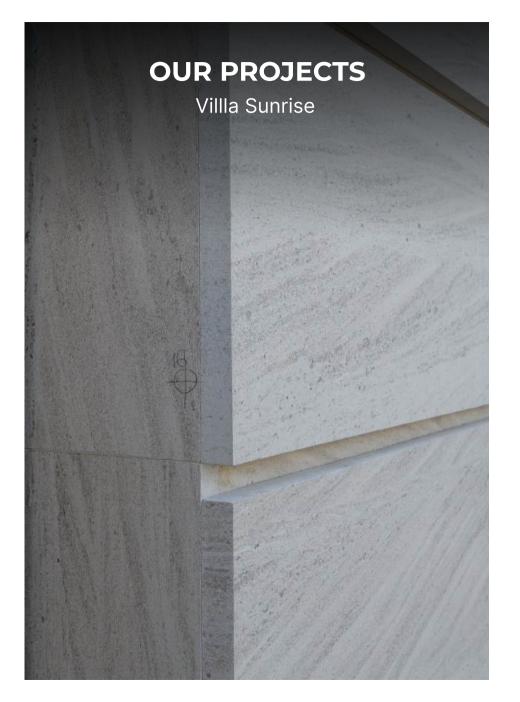

## **VILLA SUNRISE**

Facade area: 7 000 m/sq Stone: Moca Cream Limestone, Portugal Contractor: MARFILPE Facade Technology

Client: Private person