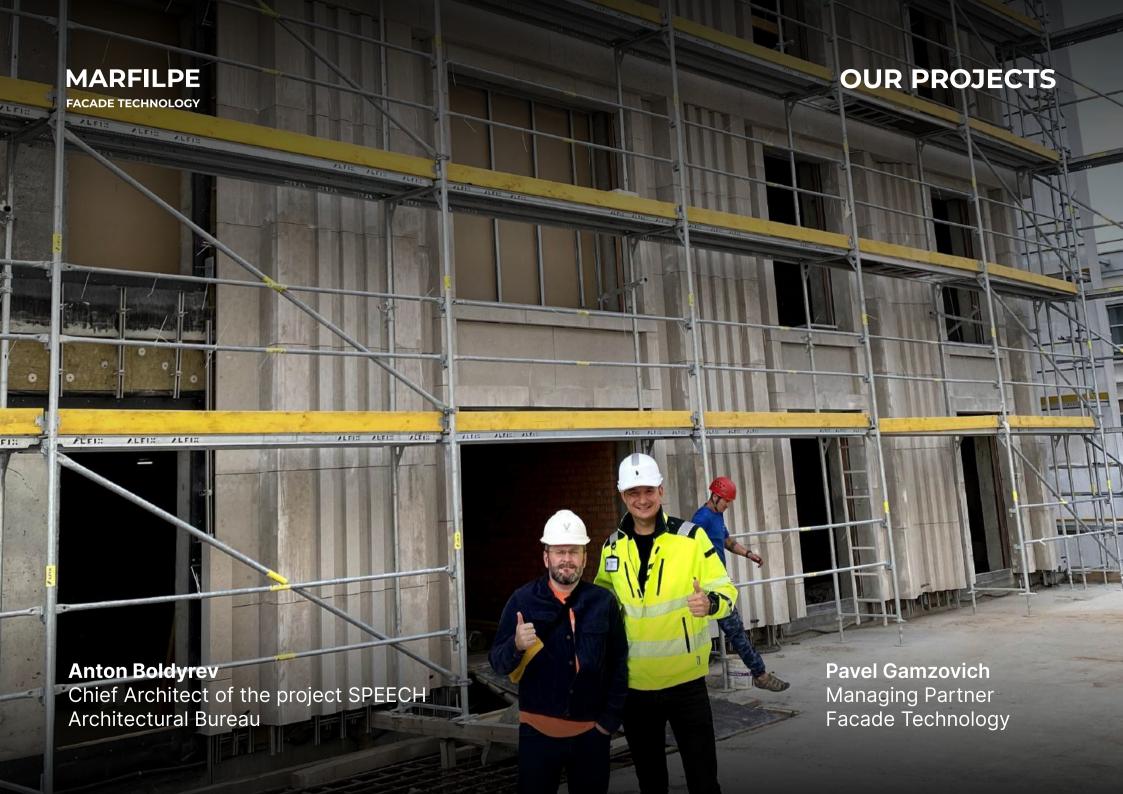

# RC AMBASSADOR RESIDENTS

Facade area: 8100 m/sqm

Stone: Moleanos limestone, Portugal

Client: TASHIR

Contractor: Facade technology

Project: SPEECH Architectural Bureau