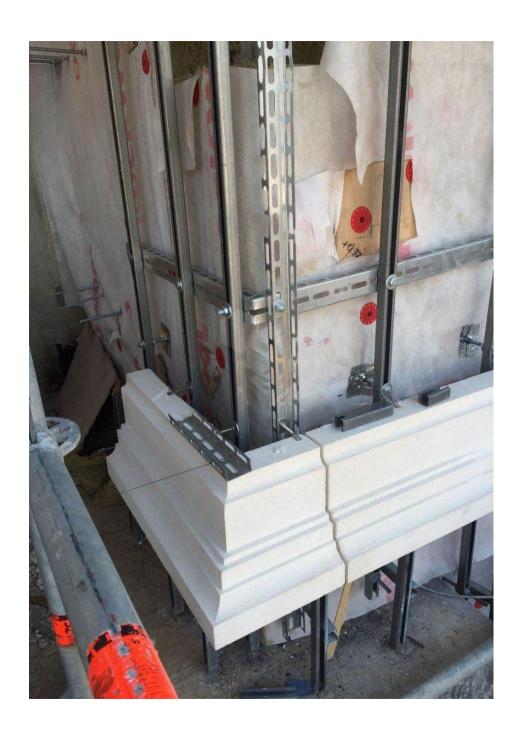

## **RESIDENCE ZHUKOVKA XXI**

Facade area: 2000 m/sqm

Stone: artificial stone, Portugal Contractor: Facade Technologies Client: VINCI Construction, France

Residence Zhukovka XXI