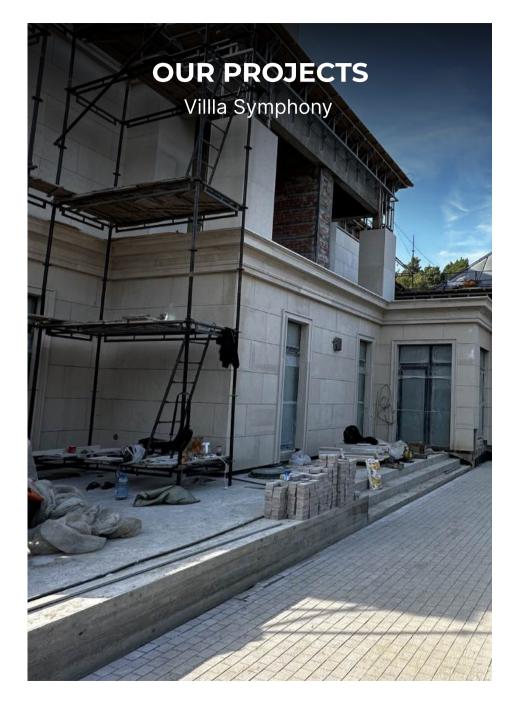

or areas with increased seismic activity (testing 9 points);
- fast, convenient and reliable installation;
- has a technical certificate







## **RESIDENCE ZHUKOVKA XXI**

Facade area: 2000 m/sqm

Stone: artificial stone, Portugal Contractor: Facade Technologies Client: VINCI Construction, France



Residence Zhukovka XXI













## **VIKTOR MOROZOV**

Constructor

#### Area of Responsibility:

- development of design solutions
- specification preparation

#### **Project management experience:**

- LCD Vesper Residens
- Cameo Villa Moscow
- Residential Complex "House on Gazetnoy"
- Residential Complex "Legacy"
- LCD "Ambassador Golf Club"
- Villa Zhukovka XXI
- Taganka Office Center

"You've accumulated too many cons - start collecting pros from them."





































## **VILLA SUNRISE**

Facade area: 7 000 m/sq Stone: Moca Cream Limestone, Portugal Contractor: MARFILPE Facade Technology

Client: Private person























### **MARFILPE**

**FACADE TECHNOLOGY** 

# FASTENINGS FOR COLUMNS AND CAPITALS MADE OF STONE





## **MIKHAIL TIMONICHKIN**

Head of Sales

**Experience:** 25 years in construction

### **Experience in project management:**

- Ladoga Station, St. Petersburg
- Lira residential complex, 1 Masterkova St., Moscow.
- Tyumentransgaz administrative building, Yugorsk, Russia
- Administrative building of the Ministry of Internal Affairs of the Republic of Tatarstan, Kazan.
- Derbenevsky Business Center, Moscow
- Korona Residential Complex, Moscow
- Low-rise Residential Complex "Boltino", Moscow region, Russia.
- Residenti