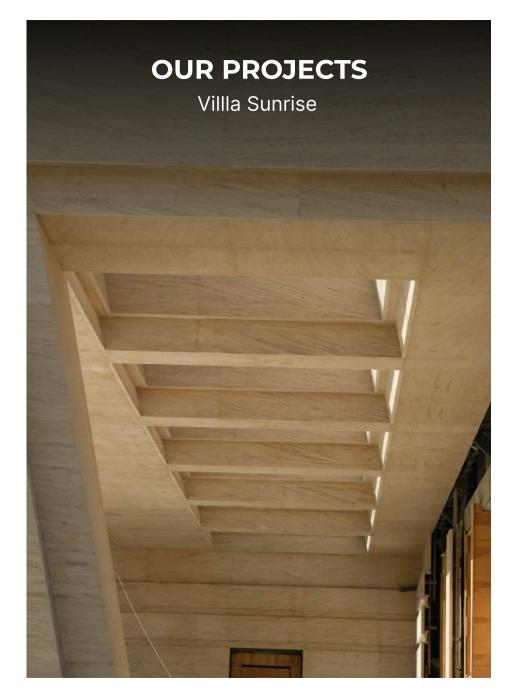

## **VILLA SUNRISE**

Facade area: 7 000 m/sq Stone: Moca Cream Limestone, Portugal Contractor: MARFILPE Facade Technology

Client: Private person