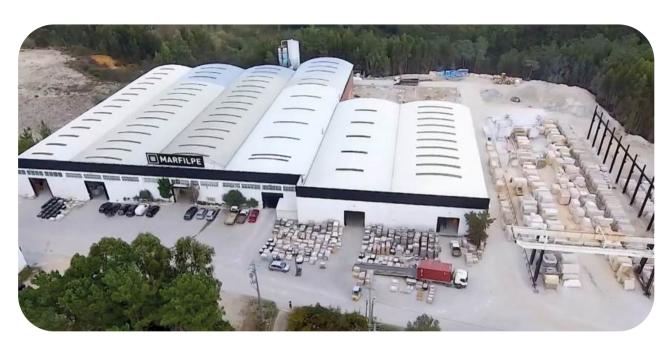

The production capacity of our modern stone processing plant, located close to the quarry, allows us to produce 5,000 m/sq.m of products of the highest quality monthly.