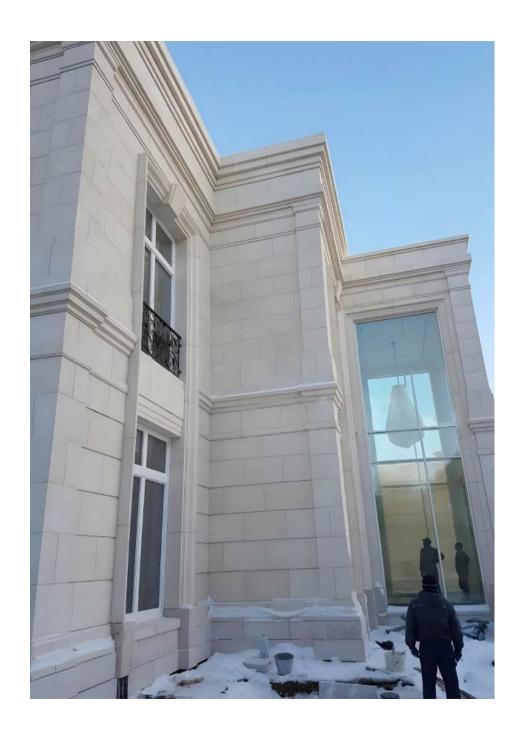

## **RESIDENCE ZHUKOVKA XXI**

Facade area: 2000 m/sqm

Stone: artificial stone, Portugal Contractor: Facade Technologies Client: VINCI Construction, France

Residence Zhukovka XXI