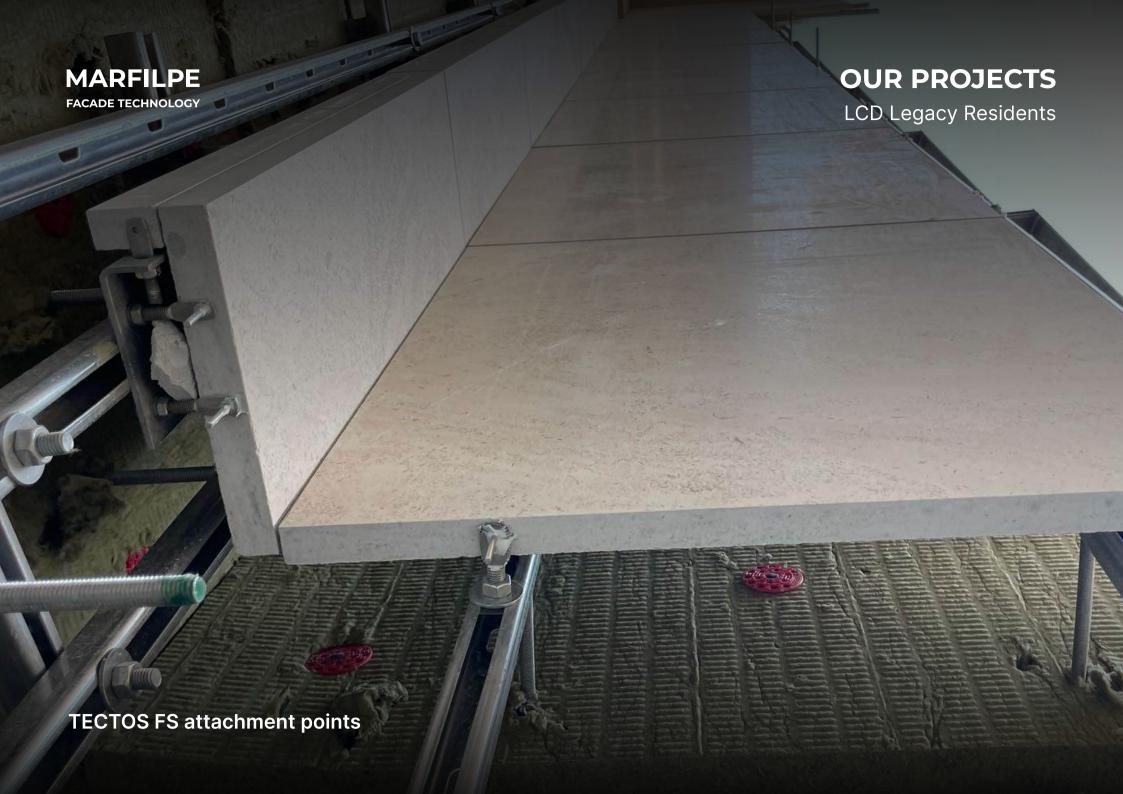

# **OUR PROJECTS**

## **FACADE SUBSYSTEM TECTOS FS:**

- possibility of fixing the boards in the horizontal plane, facing ceilings, canopies of entrance groups;
- suitable for areas with increased seismic activity (testing 9 points);
- fast, convenient and reliable installation;
- has a technical certificate