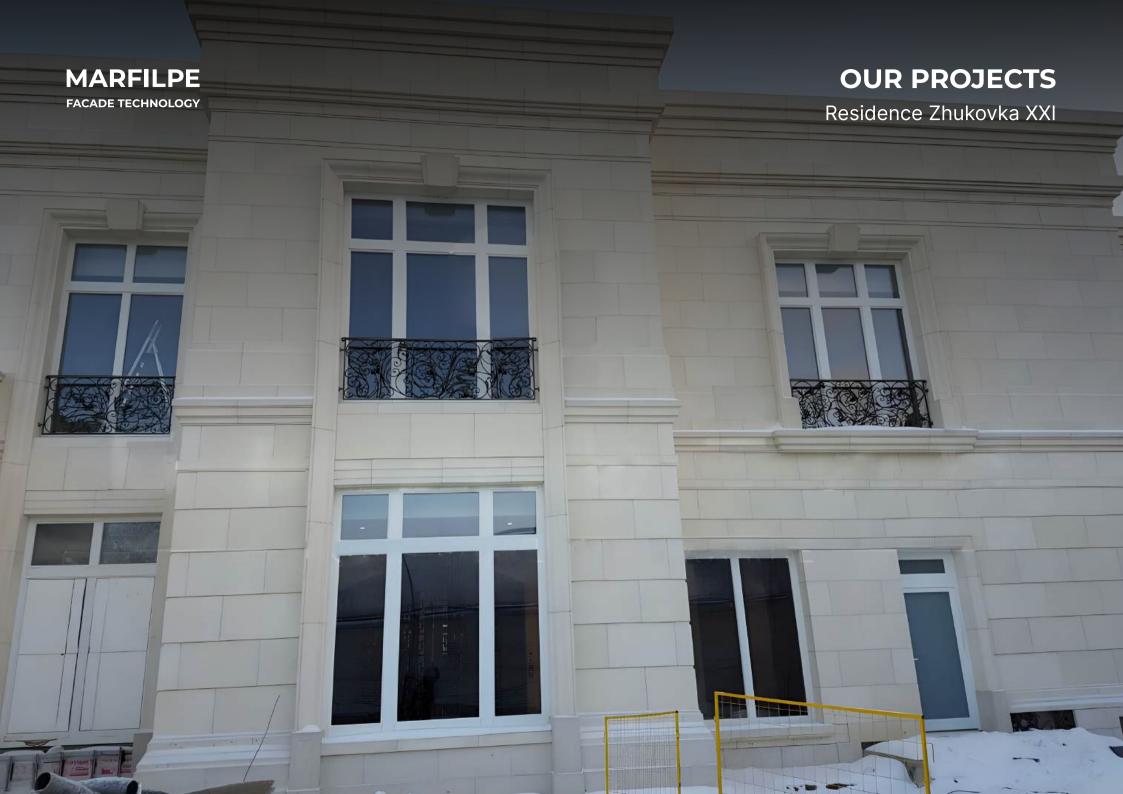

## **RESIDENCE ZHUKOVKA XXI**

Facade area: 2000 m/sqm

Stone: artificial stone, Portugal Contractor: Facade Technologies Client: VINCI Construction, France

Residence Zhukovka XXI