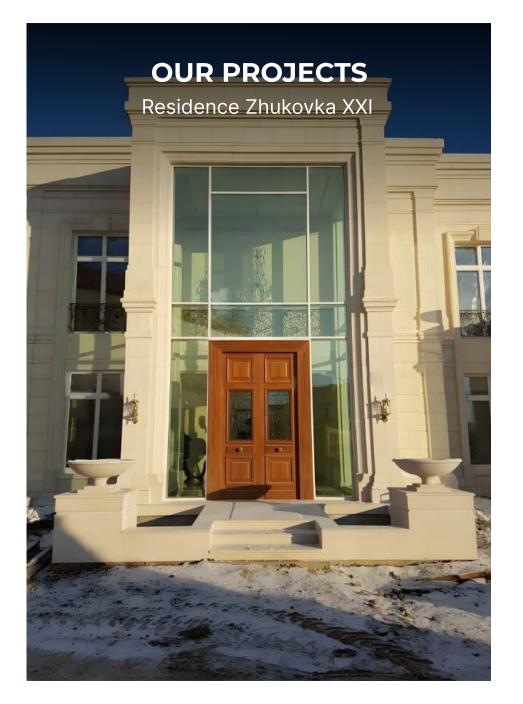

## **RESIDENCE ZHUKOVKA XXI**

Facade area: 2000 m/sqm

Stone: artificial stone, Portugal Contractor: Facade Technologies Client: VINCI Construction, France

Residence Zhukovka XXI