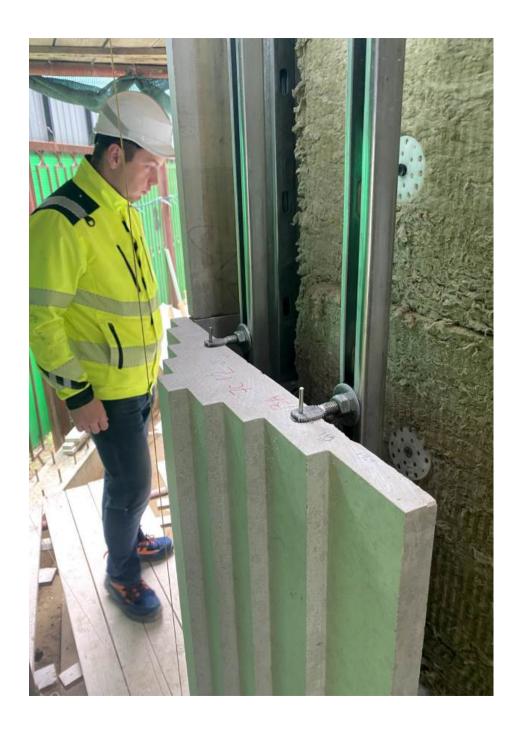

## **FACADE SUBSYSTEM TECTOS FS:**

- possibility of fixing the boards in the horizontal plane, facing ceilings, canopies of entrance groups;
- suitable for areas with increased seismic activity (testing 9 points);
- fast, convenient and reliable installation;
- has a technical certificate