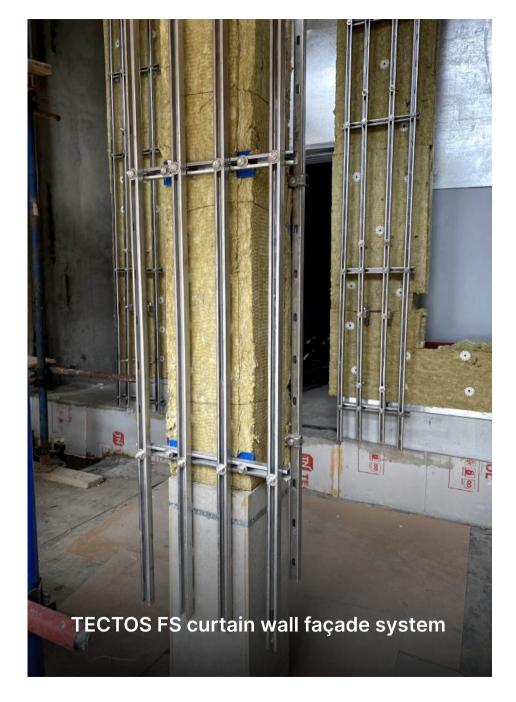

## **FACADE SUBSYSTEM TECTOS FS:**

- possibility of fixing the boards in the horizontal plane, facing ceilings, canopies of entrance groups;
- suitable for areas with increased seismic activity (testing 9 points);
- fast, convenient and reliable installation;
- has a technical certificate