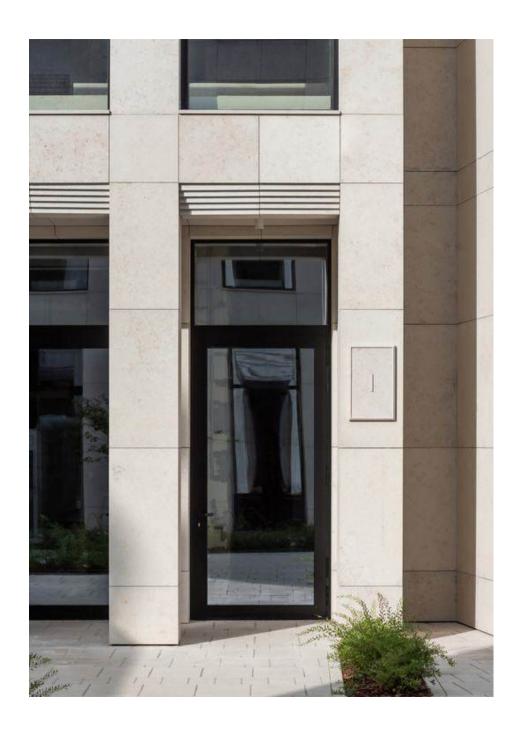

# **OUR PROJECTS**

# **CAMEO VILLAS MOSCOW**

Number of villas: 17

Facade area: 8000 m/sqm

Stone: Jurassic limestone, Germany

Client: STONE HEDGE

Contractor: Facade Technology