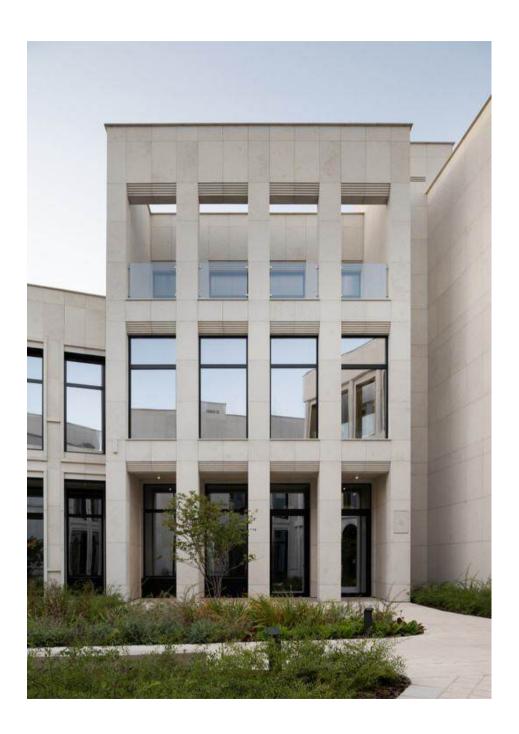

# **OUR PROJECTS**

# **CAMEO VILLAS MOSCOW**

Number of villas: 17

Facade area: 8000 m/sqm

Stone: Jurassic limestone, Germany

Client: STONE HEDGE

Contractor: Facade Technology