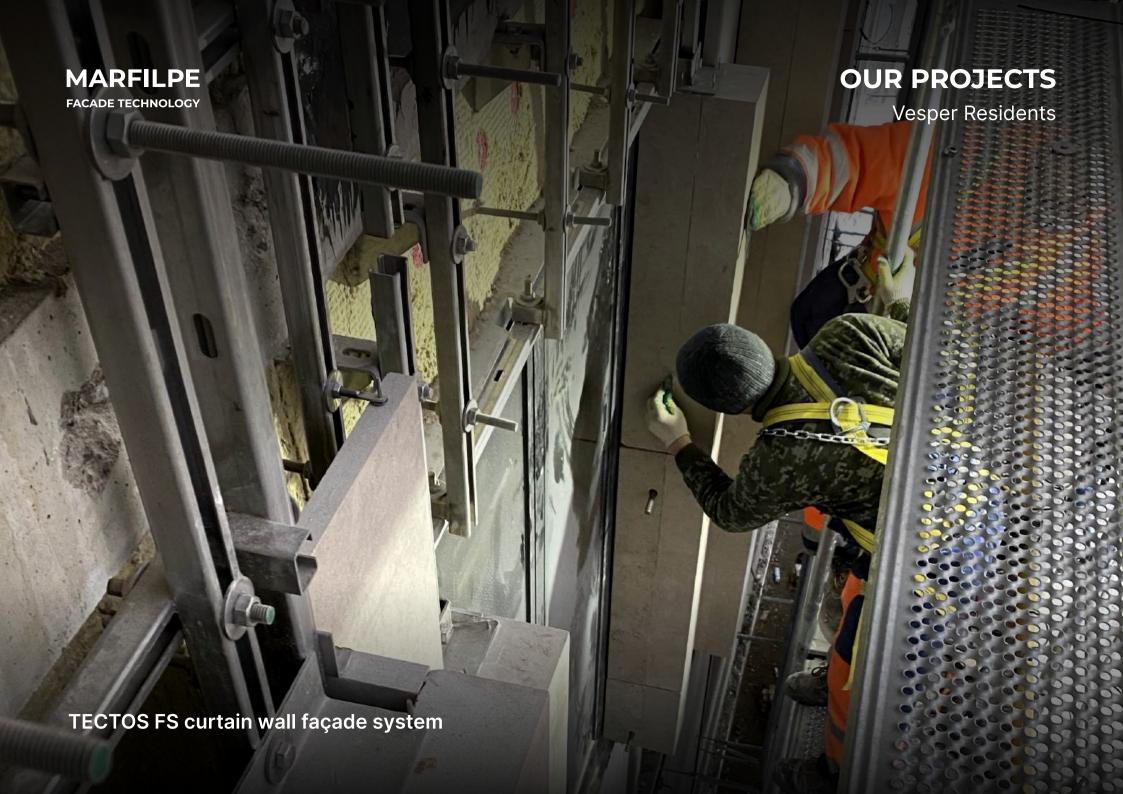

# LC VESPER RESIDENTS TVERSKAYA

Facade area: 12,000 m/sqm

Stone: Moleanos Azul limestone,

Portugal

Client: VESPER

Contractor: Facade Technology

# **OUR PROJECTS MARFILPE** FACADE TECHNOLOGY Vesper Residents

## **FACADE SUBSYSTEM TECTOS FS:**

- possibility of fixing the boards in the horizontal plane, facing ceilings, canopies of entrance groups;
- suitable for areas with increased seismic activity (testing 9 points);
- fast, convenient and reliable installation;
- has a technical certificate