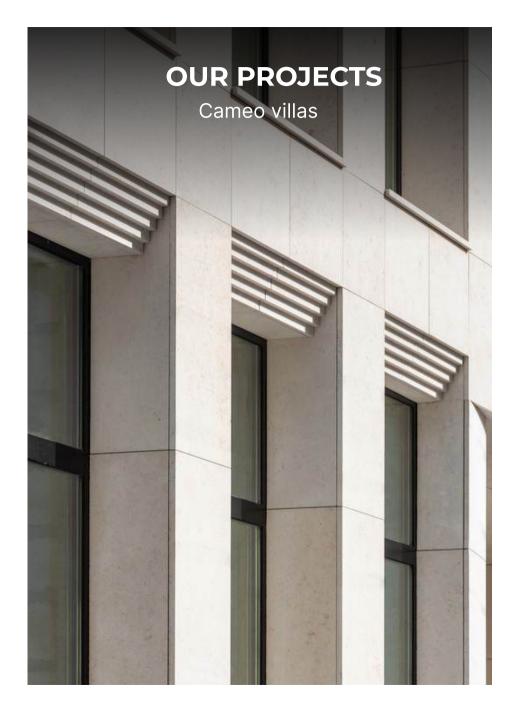

# **OUR PROJECTS**

# **CAMEO VILLAS MOSCOW**

Number of villas: 17

Facade area: 8000 m/sqm

Stone: Jurassic limestone, Germany

Client: STONE HEDGE

Contractor: Facade Technology