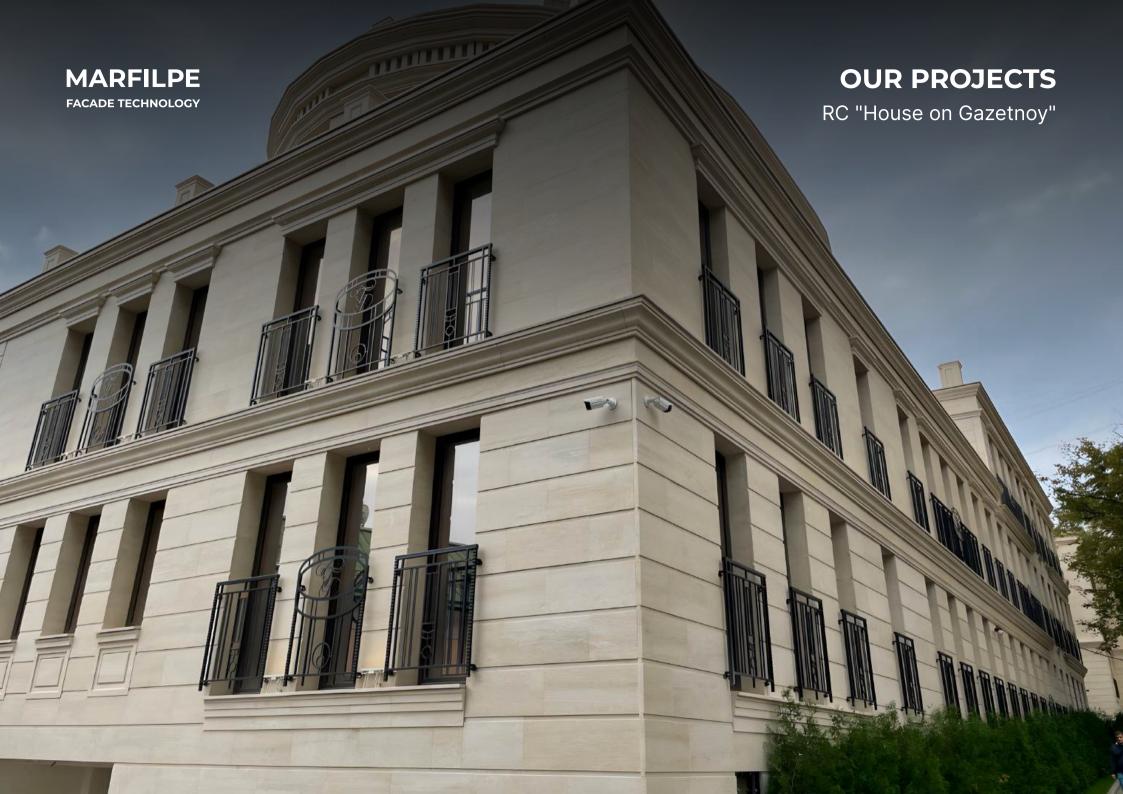

# RC "HOUSE ON GAZETNOY"

Facade area: 5,000 m/sqm

Stone: travertine, Italy

Client: CAPITAL

Contractor: Facade Technology