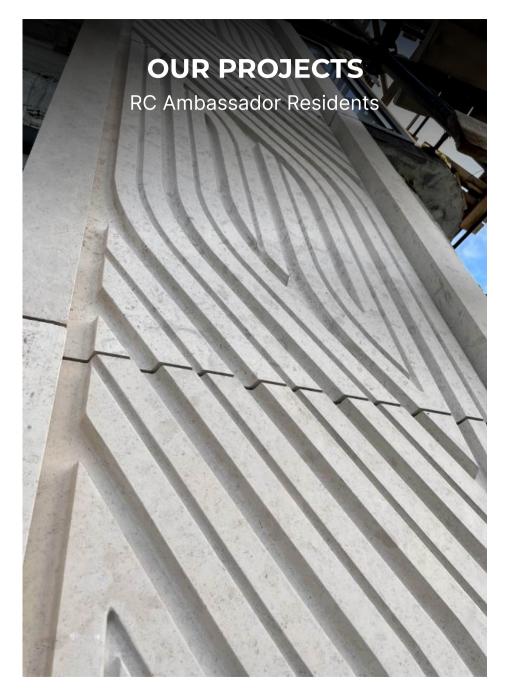

# RC AMBASSADOR RESIDENTS

Facade area: 8100 m/sqm

Stone: Moleanos limestone, Portugal

Client: TASHIR

Contractor: Facade technology

Project: SPEECH Architectural Bureau