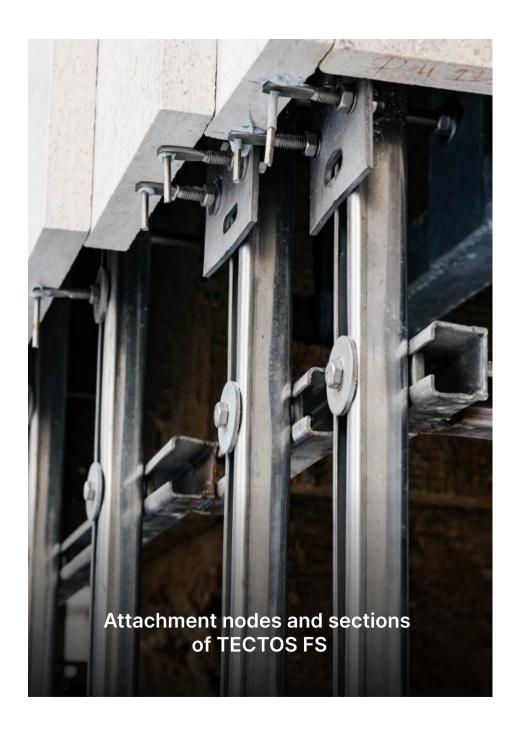

## **FACADE SUBSYSTEM TECTOS FS:**

- possibility of fixing the boards in the horizontal plane, facing ceilings, canopies of entrance groups;
- suitable for areas with increased seismic activity (testing 9 points);
- fast, convenient and reliable installation;
- has a technical certificate