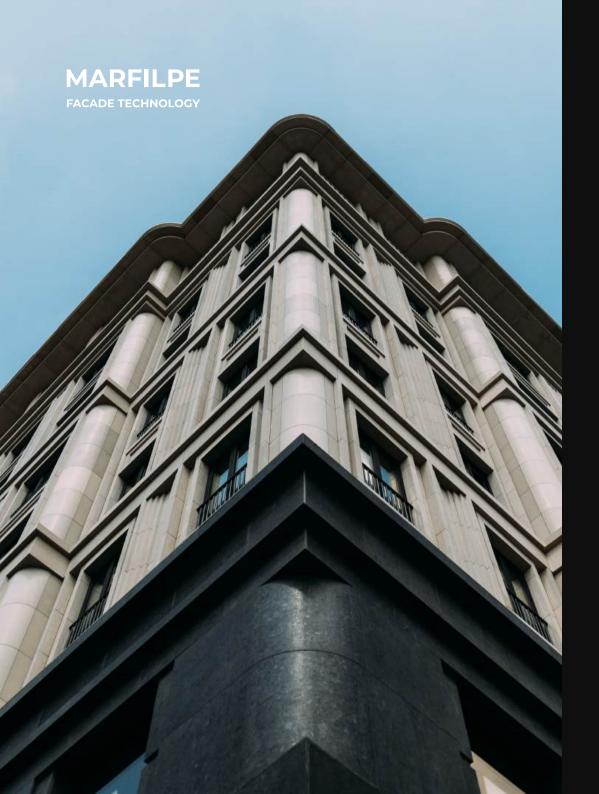

#### MARFILPE FACADE TECHNOLOGY

VENTILATED
FACADE FROM
NATURAL STONE

# MARFILPE FACADE TECHNOLOGY

For more than 30 years, our company has owned the largest quarries for the extraction of Portuguese facade limestones such as moleanos, crema moca, azul monica, moleanos azul.